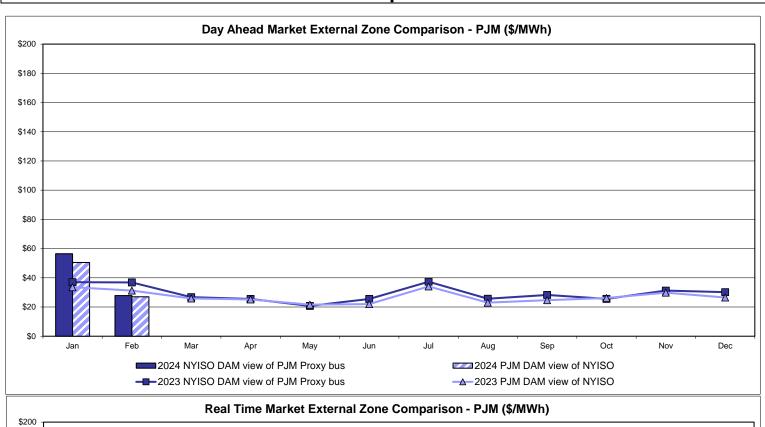

32   | 29.86                                 | 26.60<br>7.36                         |
| Unweighted Price * Standard Deviation  RTC LBMP Unweighted Price *                    | Zone O<br>25.02<br>5.43 | <b>Zone M</b> 27.04 6.51 27.63 | (Import/Export)  Zone M  27.04 6.51 | Zone P<br>27.80<br>6.18  | <b>ENGLAND Zone N</b> 32.46 8.58 | CABLE<br>Controllable<br>Line<br>35.62<br>10.04 | NORWALK<br>Controllable<br>Line<br>35.27<br>9.78 | Controllable<br>Line<br>34.80<br>9.59<br>33.49 | 29.35  Controllable Line 30.56 7.32   | 29.86                                 | 26.60<br>7.36                         |

Market Mitigation and Analysis Prepared: 3/8/2024 1:05 PM

<sup>\*</sup> Straight LBMP averages

















## **External Comparison ISO-New England**





## **External Comparison PJM**





#### **External Comparison Ontario IESO**





Notes: Exchange factor used for February 2024 was 0.740743484235127 to US

HOEP: Hourly Ontario Energy Price Pre-Dispatch: Projected Energy Price

#### **External Controllable Line: Cross Sound Cable (New England)**





#### Note:

ISO-NE Forecast is an advisory posting @ 18:00 day before.

The DAM and R/T prices at the Shorham 13899 interface are used for ISO-NE.

The DAM and R/T prices at the CSC interface are used for NYISO.

#### **External Controllable Line: Northport - Norwalk (New England)**





#### Note:

ISO-NE Forecast is an advisory posting @ 18:00 day before.

The DAM and R/T prices at the Northport 138 interface are used for ISO-NE.

The DAM and R/T prices at the 1385 interface are used for NYISO.

#### **External Controlla