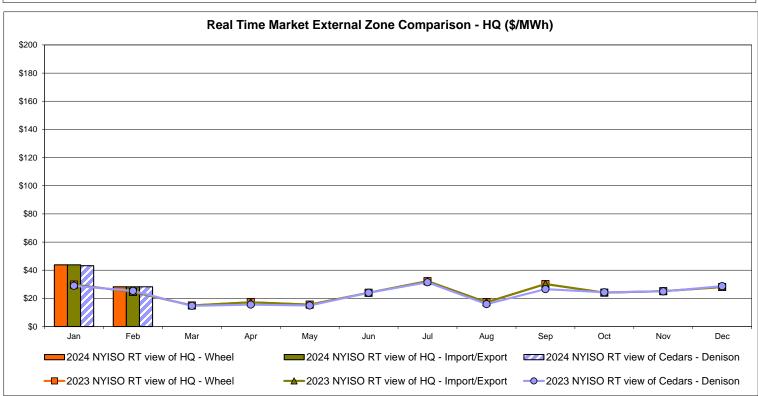

ed for February 2024 was 0.740743484235127 to US

HOEP: Hourly Ontario Energy Price Pre-Dispatch: Projected Energy Price

#### **External Controllable Line: Cross Sound Cable (New England)**





#### Note:

ISO-NE Forecast is an advisory posting @ 18:00 day before.

The DAM and R/T prices at the Shorham 13899 interface are used for ISO-NE.

The DAM and R/T prices at the CSC interface are used for NYISO.

#### **External Controllable Line: Northport - Norwalk (New England)**





#### Note:

ISO-NE Forecast is an advisory posting @ 18:00 day before.

The DAM and R/T prices at the Northport 138 interface are used for ISO-NE.

The DAM and R/T prices at the 1385 interface are used for NYISO.

#### **External Controllable Line: Neptune (PJM)**





#### **External Comparison Hydro-Quebec**





## **External Controllable Line: Linden VFT (PJM)**





## **External Controllable Line: Hudson (PJM)**





#### **NYISO Real Time Price Correction Statistics**

| 2024<br>Hour Corrections                                                                                                                                                                                                                                                                                                                                                                                                                                            |