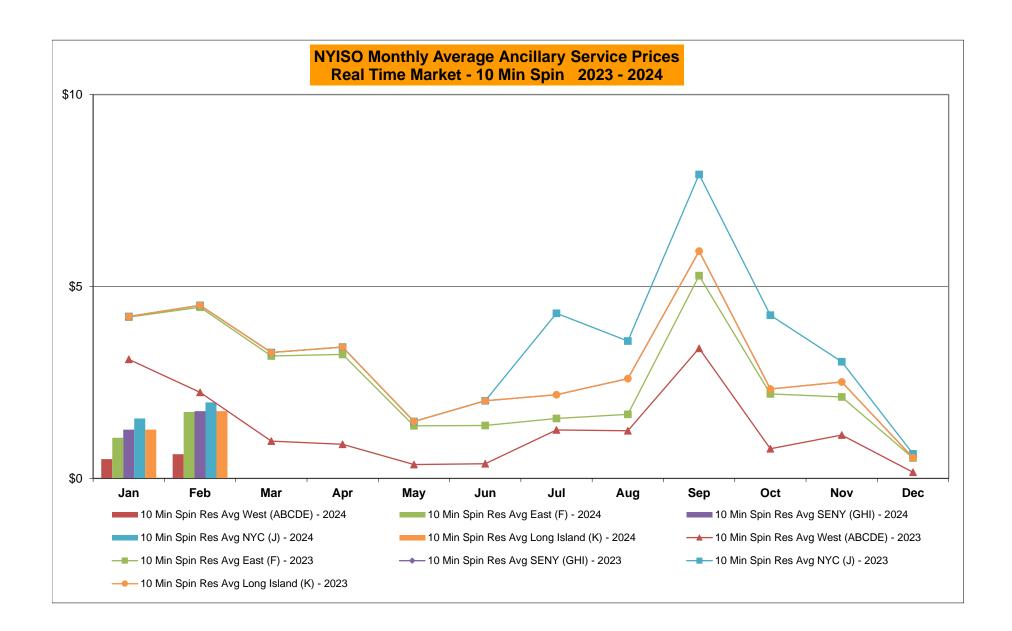

|           |                  |            | Oct-24             |           |                  |           |        |
|         | Nov-24           |           |                                                                                         |           |              |          | Nov-24           |           |         |           |                  |            | Nov-24             |           |                  |           |        |
|         | Dec-24           |           |                                                                                         |           |              | 1        | Dec-24           |           | 1       |           |                  |            | Dec-24             |           |                  |           |        |































#### NYISO Markets Ancillary Services Statistics - Unweighted Price (\$/MWH) - DAM

| 2024<br>Day Ahead Market                                                                                                                                                                                                                                                                                                                                                  | <u>January</u>                                                                                       | <u>February</u>                                                                                              | <u>March</u>                                                                                                 | <u>April</u>