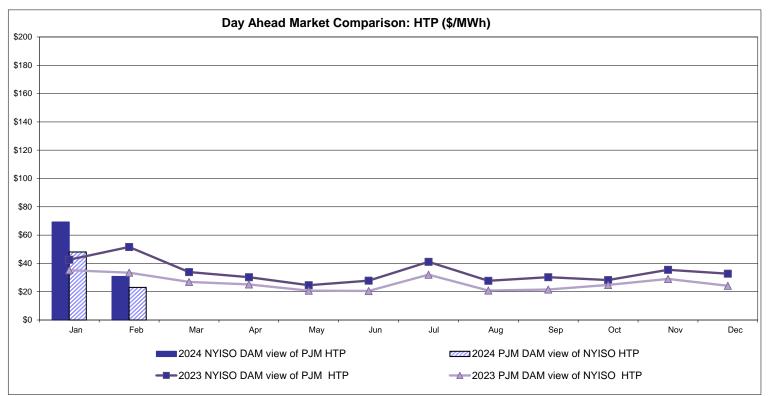

Energy Price

#### **External Controllable Line: Cross Sound Cable (New England)**





#### Note:

ISO-NE Forecast is an advisory posting @ 18:00 day before.

The DAM and R/T prices at the Shorham 13899 interface are used for ISO-NE.

The DAM and R/T prices at the CSC interface are used for NYISO.

#### **External Controllable Line: Northport - Norwalk (New England)**





#### Note:

ISO-NE Forecast is an advisory posting @ 18:00 day before.

The DAM and R/T prices at the Northport 138 interface are used for ISO-NE.

The DAM and R/T prices at the 1385 interface are used for NYISO.

#### **External Controllable Line: Neptune (PJM)**





#### **External Comparison Hydro-Quebec**





## **External Controllable Line: Linden VFT (PJM)**





## **External Controllable Line: Hudson (PJM)**





#### **NYISO Real Time Price Correction Statistics**

| 2024<br>Hour Corrections                                                                                                                                                                                                                                                                                                                                                                                                                                            |                                                                                                                                                                                       | <u>January</u>