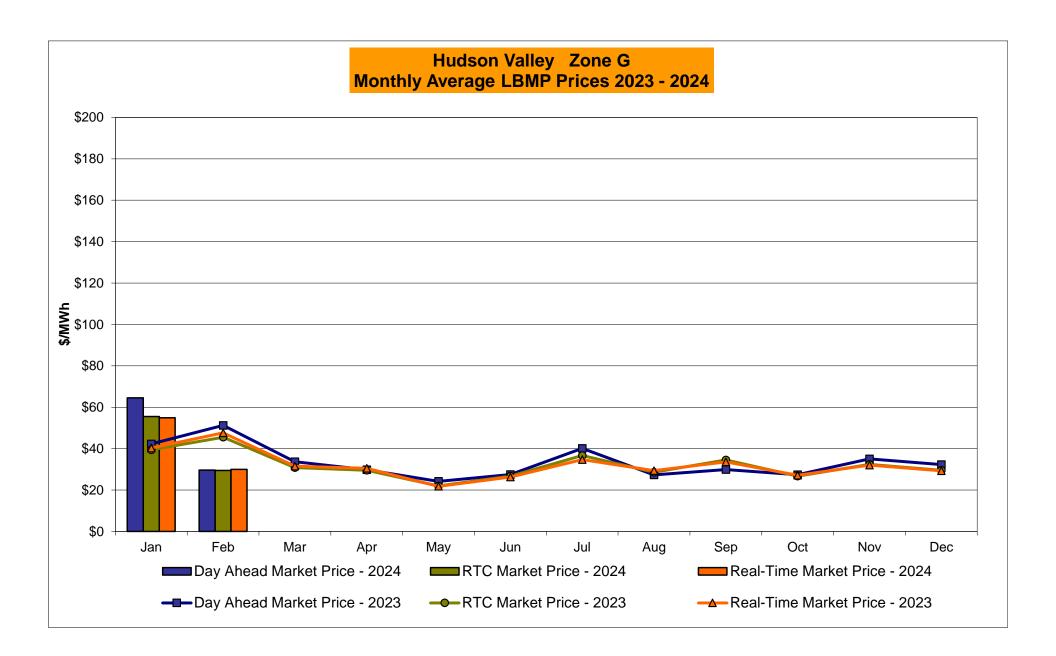

# Market Performance Highlights February 2024

- LBMP for February is \$31.33/MWh; lower than the \$65.76/MWh in January 2024 and lower than \$55.47/MWh in February 2023.
  - Day Ahead Load Weighted LBMPs and Real Time Load Weighted LBMPs are lower compared to January.
- February 2024 average year-to-date monthly cost of \$52.70/MWh is a 0.6% increase from \$52.36/MWh in February 2023.
- Average daily send-out is 409 GWh/day in February; lower than 434 GWh/day in January 2024 and higher than 408 GWh/day in February 2023.
- Natural gas prices are lower compared to the previous month. Distillate prices are higher compared to the previous month.
  - Natural Gas (Transco Z6 NY) was \$1.71/MMBtu, down from \$6.37/MMBtu in January.
  - Natural gas prices (Transco Z6 NY) are down 73.2% year-over-year.
  - Jet Kerosene Gulf Coast was \$19.92/MMBtu, up from \$19.02/MMBtu in January.
  - Jet Kerosene Gulf Coast prices are up 4.6% from last year.
  - Ultra Low Sulfur No.2 Diesel NY Harbor was \$19.84/MMBtu, up from \$19.09/MMBtu in January.
  - Distillate prices are up 4.0% year-over-year.
- Uplift per MWh is higher compared to the previous month.
  - Uplift (not including NYISO cost of operations) is (\$0.27)/MWh; higher than (\$0.76)/MWh in January.
    - Local Reliability Share is \$0.08/MWh, higher than \$0.04/MWh in January.
    - Statewide Share is (\$0.35)/MWh, higher than (\$0.80)/MWh in January.
  - TSA \$ per NYC MWh is \$0.07/MWh.
  - Total uplift costs (Schedule 1 components including NYISO Cost of Operations) are higher than January.