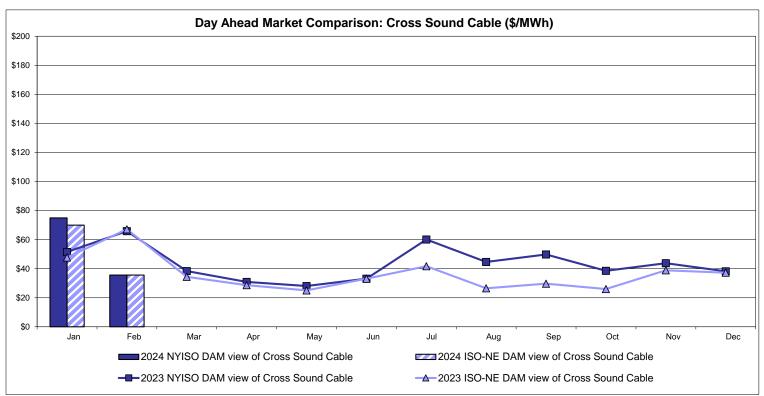

.51 | Zone P<br>27.80<br>6.18  | <b>ENGLAND Zone N</b> 32.46 8.58 | CABLE<br>Controllable<br>Line<br>35.62<br>10.04 | NORWALK<br>Controllable<br>Line<br>35.27<br>9.78 | Controllable<br>Line<br>34.80<br>9.59<br>33.49 | 29.35  Controllable Line 30.56 7.32   | 29.86                                 | 26.60<br>7.36                         |

Market Mitigation and Analysis Prepared: 3/8/2024 1:05 PM

<sup>\*</sup> Straight LBMP averages

















## **External Comparison ISO-New England**





## **External Comparison PJM**





#### **External Comparison Ontario IESO**





Notes: Exchange factor used for February 2024 was 0.740743484235127 to US

HOEP: Hourly Ontario Energy Price Pre-Dispatch: Projected Energy Price

#### **External Controllable Line: Cross Sound Cable (New England)**





#### Note:

ISO-NE Forecast is an advisory posting @ 18:00 day before.

The DAM and R/T prices at the Shorham 13899 interface are used for ISO-NE.

The DAM and R/T prices at the CSC interface are used for NYISO.

#### **External Controllable Line: Northport - Norwalk (New England)**





#### Note:

ISO-NE Forecast is an advisory posting @ 18:00 day before.

The DAM and R/T prices at the Northport 138 interface are used for ISO-NE.

The DAM and R/T prices at the 1385 interface are used for NYISO.

#### **External Controllable Line: Neptune (PJM)**





#### **External Comparison Hydro-Quebec**





## **External Controllable Line: Linden VFT (PJM)**





## **External Controllable Line: Hudson (PJM)**





#### **NYISO Real Time Price Correction Statistics**

| 2024<br>Hour Corrections