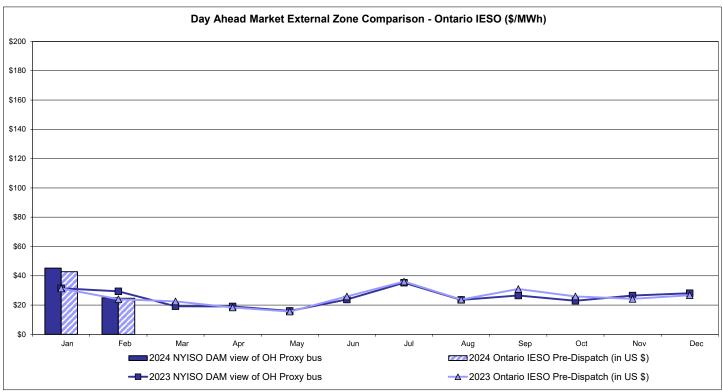

26.60<br>7.36                         |
| Unweighted Price * Standard Deviation  RTC LBMP Unweighted Price *                    | Zone O<br>25.02<br>5.43 | <b>Zone M</b> 27.04 6.51 27.63 | (Import/Export)  Zone M  27.04 6.51 | Zone P<br>27.80<br>6.18  | <b>ENGLAND Zone N</b> 32.46 8.58 | CABLE<br>Controllable<br>Line<br>35.62<br>10.04 | NORWALK<br>Controllable<br>Line<br>35.27<br>9.78 | Controllable<br>Line<br>34.80<br>9.59<br>33.49 | 29.35  Controllable Line 30.56 7.32   | 29.86                                 | 26.60<br>7.36                         |

Market Mitigation and Analysis Prepared: 3/8/2024 1:05 PM

<sup>\*</sup> Straight LBMP averages

















## **External Comparison ISO-New England**





## **External Comparison PJM**





#### **External Comparison Ontario IESO**





Notes: Exchange factor used for February 2024 was 0.740743484235127 to US

HOEP: Hourly Ontario Energy Price Pre-Dispatch: Projected Energy Price

#### **External Controllable Line: Cross Sound Cable (New England)**





#### Note:

ISO-NE Forecast is an advisory posting @ 18:00 day before.

The DAM and R/T prices at the Shorham 13899 interface are used for ISO-NE.

The DAM and R/T prices at the CSC interface are used for NYISO.

#### **External Controllable Line: Northport - Norwalk (New England)**





#### Note:

ISO-NE Forecast is an advisory posting @ 18:00 day before.

The DAM and R/T prices at the Northport 138 interface are used for ISO-NE.

The DAM and R/T prices at the 1385 interface are used for NYISO.

#### **External Controllable Line: Neptune (PJM)**





#### **External