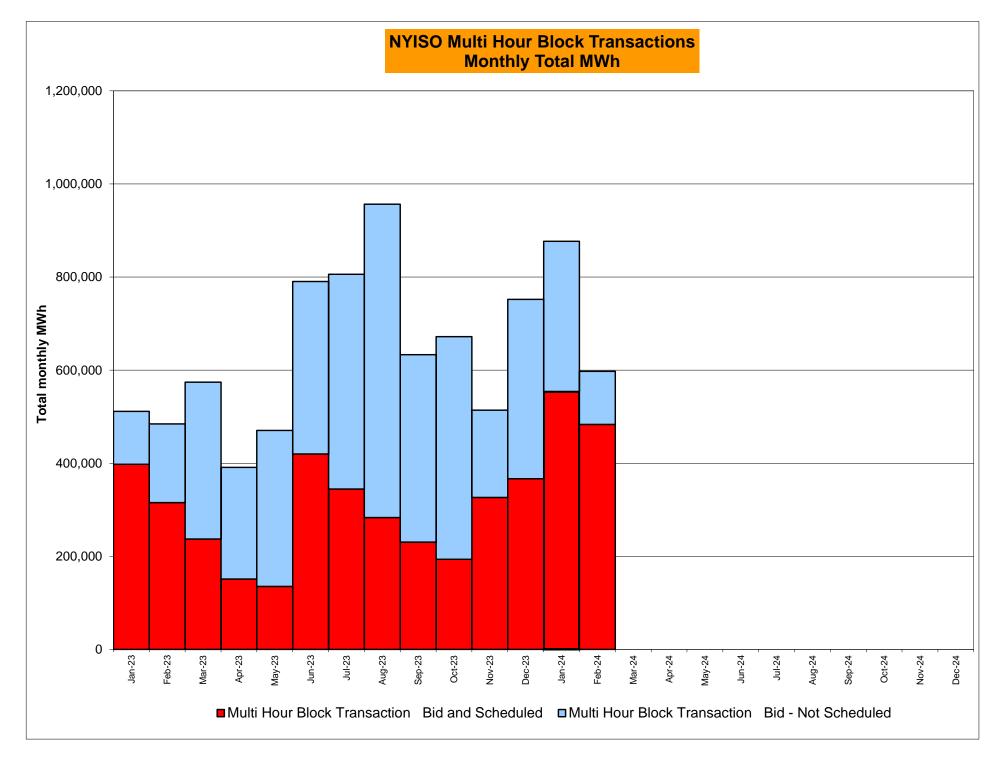

#### **NYISO Markets Transactions**

<u>April</u>

May

<u>June</u>

July

August September

October November December

<u>March</u>