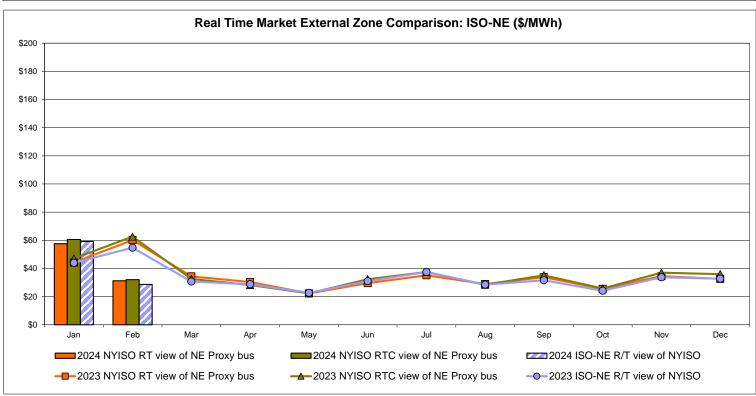

29.35  Controllable Line 30.56 7.32   | 29.86                                 | 26.60<br>7.36                         |
| Unweighted Price * Standard Deviation  RTC LBMP Unweighted Price *                    | Zone O<br>25.02<br>5.43 | <b>Zone M</b> 27.04 6.51 27.63 | (Import/Export)  Zone M  27.04 6.51 | Zone P<br>27.80<br>6.18  | <b>ENGLAND Zone N</b> 32.46 8.58 | CABLE<br>Controllable<br>Line<br>35.62<br>10.04 | NORWALK<br>Controllable<br>Line<br>35.27<br>9.78 | Controllable<br>Line<br>34.80<br>9.59<br>33.49 | 29.35  Controllable Line 30.56 7.32   | 29.86                                 | 26.60<br>7.36                         |

Market Mitigation and Analysis Prepared: 3/8/2024 1:05 PM

<sup>\*</sup> Straight LBMP averages

















## **External Comparison ISO-New England**





## **External Comparison PJM**





#### **External Comparison Ontario IESO**





Notes: Exchange factor used for February 2024 was 0.740743484235127 to US

HOEP: Hourly Ontario Energy Price Pre-Dispatch: Projected Energy Price

#### **External Controllable Line: Cross Sound Cable (New England)**





#### Note:

ISO-NE Forecast is an advisory posting @ 18:00 day before.

The DAM and R/T prices at the Shorham 13899 interface are used for ISO-NE.

The DAM and R/T prices at the CSC interface are used for NYISO.

#### **External Controllable Line: Northport - Norwalk (New England)**





#### Note:

ISO-NE Forecast is an advisory posting @ 18:00 day before.

The DAM and R/T prices at the Northport 138 interface are used for ISO-NE.

The DAM and R/T prices at the 1385 interface are used for