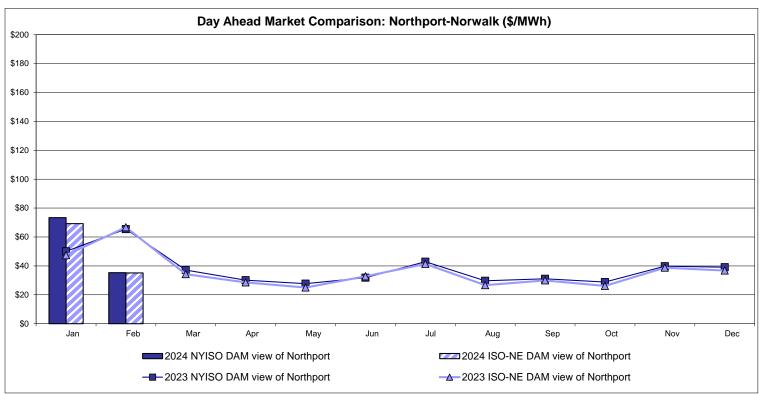

| 26.60<br>7.36                         |

Market Mitigation and Analysis Prepared: 3/8/2024 1:05 PM

<sup>\*</sup> Straight LBMP averages

















## **External Comparison ISO-New England**





## **External Comparison PJM**





#### **External Comparison Ontario IESO**





Notes: Exchange factor used for February 2024 was 0.740743484235127 to US

HOEP: Hourly Ontario Energy Price Pre-Dispatch: Projected Energy Price

#### **External Controllable Line: Cross Sound Cable (New England)**





#### Note:

ISO-NE Forecast is an advisory posting @ 18:00 day before.

The DAM and R/T prices at the Shorham 13899 interface are used for ISO-NE.

The DAM and R/T prices at the CSC interface are used for NYISO.

#### **External Controllable Line: Northport - Norwalk (New England)**





#### Note:

ISO-NE Forecast is an advisory posting @ 18:00 day before.

The DAM and R/T prices at the Northport 138 interface are used for ISO-NE.

The DAM and R/T prices at the 1385 interface are used for NYISO.

#### **External Controllable Line: Neptune (PJM)**





#### **External Comparison Hydro-Quebec**





## **External Controllable Line: Linden VFT (PJM)**





## **External Controllable Line: Hudson (PJM)**





#### **NYISO Real Time Price Correction Statistics**

| 2024<br>Hour Corrections