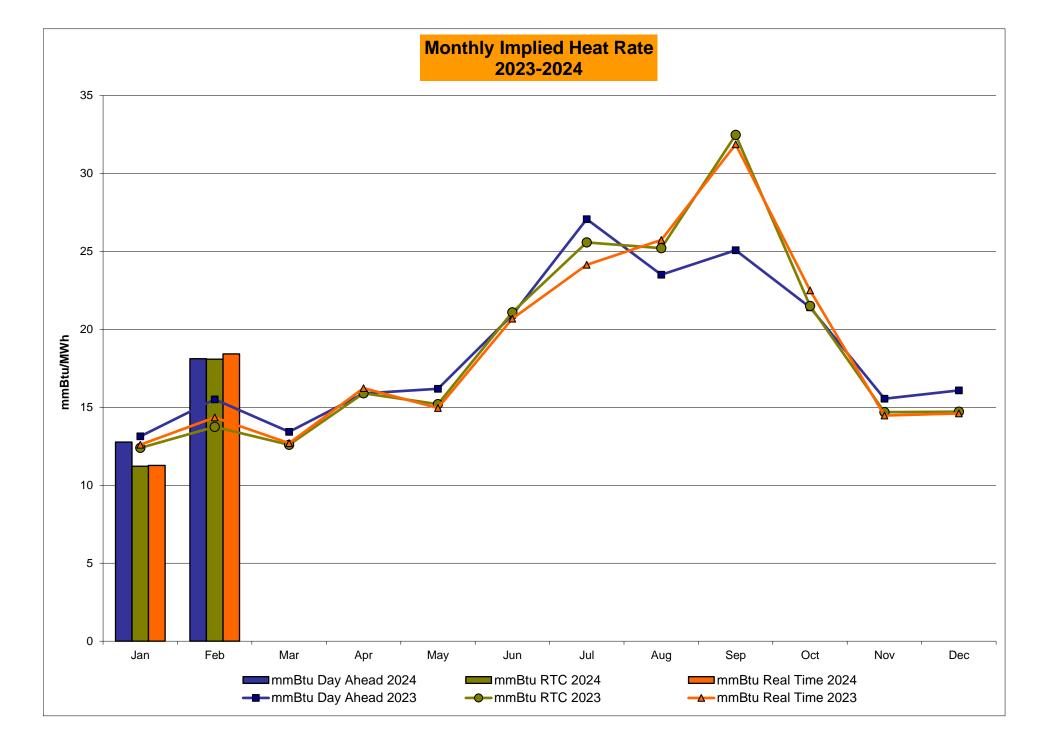

# Market Performance Highlights February 2024

- LBMP for February is \$31.33/MWh; lower than the \$65.76/MWh in January 2024 and lower than \$55.47/MWh in February 2023.
  - Day Ahead Load Weighted LBMPs and Real Time Load Weighted LBMPs are lower compared to January.
- February 2024 average year-to-date monthly cost of \$52.70/MWh is a 0.6% increase from \$52.36/MWh in February 2023.
- Average daily send-out is 409 GWh/day in February; lower than 434 GWh/day in January 2024 and higher than 408 GWh/day in February 2023.
- Natural gas prices are lower compared to the previous month. Distillate prices are higher compared to the previous month.
  - Natural Gas (Transco Z6 NY) was \$1.71/MMBtu, down from \$6.37/MMBtu in January.
  - Natural gas prices (Transco Z6 NY) are down 73.2% year-over-year.
  - Jet Kerosene Gulf Coast was \$19.92/MMBtu, up from \$19.02/MMBtu in January.
  - Jet Kerosene Gulf Coast prices are up 4.6% from last year.
  - Ultra Low Sulfur No.2 Diesel NY Harbor was \$19.84/MMBtu, up from \$19.09/MMBtu in January.
  - Distillate prices are up 4.0% year-over-year.
- Uplift per MWh is higher compared to the previous month.
  - Uplift (not including NYISO cost of operations) is (\$0.27)/MWh; higher than (\$0.76)/MWh in January.
    - Local Reliability Share is \$0.08/MWh, higher than \$0.04/MWh in January.
    - Statewide Share is (\$0.35)/MWh, higher than (\$0.80)/MWh in January.
  - TSA \$ per NYC MWh is \$0.07/MWh.
  - Total uplift costs (Schedule 1 components including NYISO Cost of Operations) are higher than January.