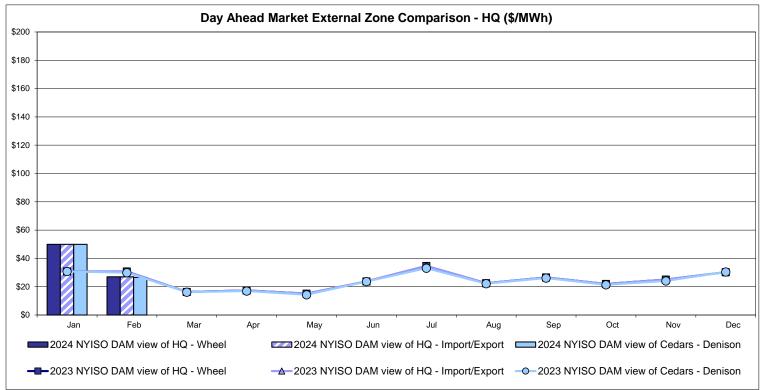

#### **NYISO Markets Transactions**

<u>April</u>

May

<u>June</u>

July

August September

October November December

<u>March</u>