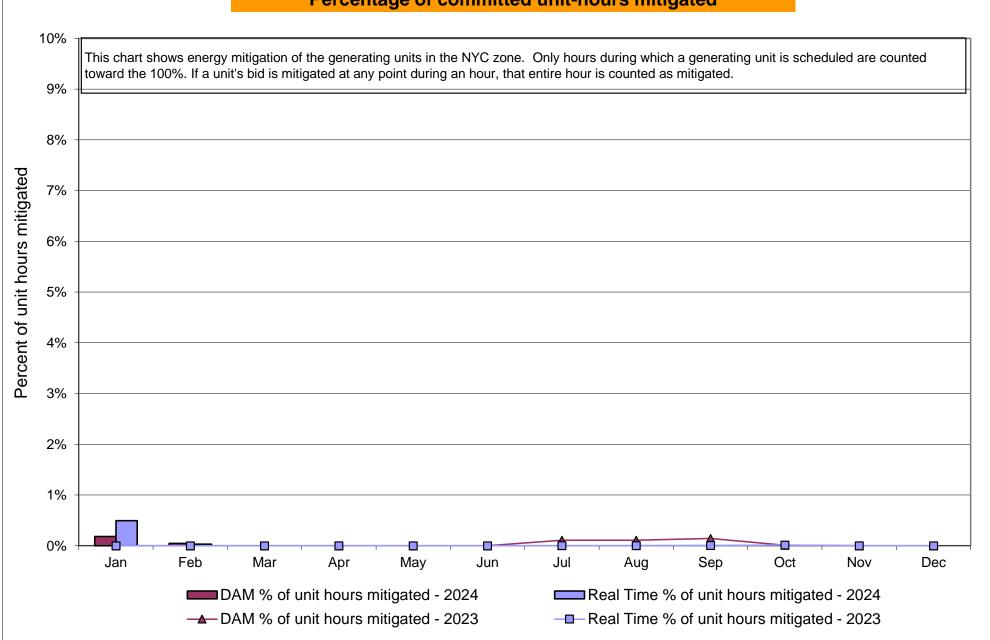

# Market Performance Highlights February 2024

- LBMP for February is \$31.33/MWh; lower than the \$65.76/MWh in January 2024 and lower than \$55.47/MWh in February 2023.
  - Day Ahead Load Weighted LBMPs and Real Time Load Weighted LBMPs are lower compared to January.
- February 2024 average year-to-date monthly cost of \$52.70/MWh is a 0.6% increase from \$52.36/MWh in February 2023.
- Average daily send-out is 409 GWh/day in February; lower than 434 GWh/day in January 2024 and higher than 408 GWh/day in February 2023.
- Natural gas prices are lower compared to the previous month. Distillate prices are higher compared to the previous month.
  - Natural Gas (Transco Z6 NY) was \$1.71/MMBtu, down from \$6.37/MMBtu in January.
  - Natural gas prices (Transco Z6 NY) are down 73.2% year-over-year.
  - Jet Kerosene Gulf Coast was \$19.92/MMBtu, up from \$19.02/MMBtu in January.
  - Jet Kerosene Gulf Coast prices are up 4.6% from last year.
  - Ultra Low Sulfur No.2 Diesel NY Harbor was \$19.84/MMBtu, up from \$19.09/MMBtu in January.
  - Distillate prices are up 4.0% year-over-year.
- Uplift per MWh is higher compared to the previous month.
  - Uplift (not including NYISO cost of operations) is (\$0.27)/MWh; higher than (\$0.76)/MWh in January.
    - Local Reliability Share is \$0.08/MWh, higher than \$0.04/MWh in January.
    - Statewide Share is (\$0.35)/MWh, higher than (\$0.80)/MWh in January.
  - TSA \$ per NYC MWh is \$0.07/MWh.
  - Total uplift costs (Schedule 1 components including NYISO Cost of Operations) are higher than January.