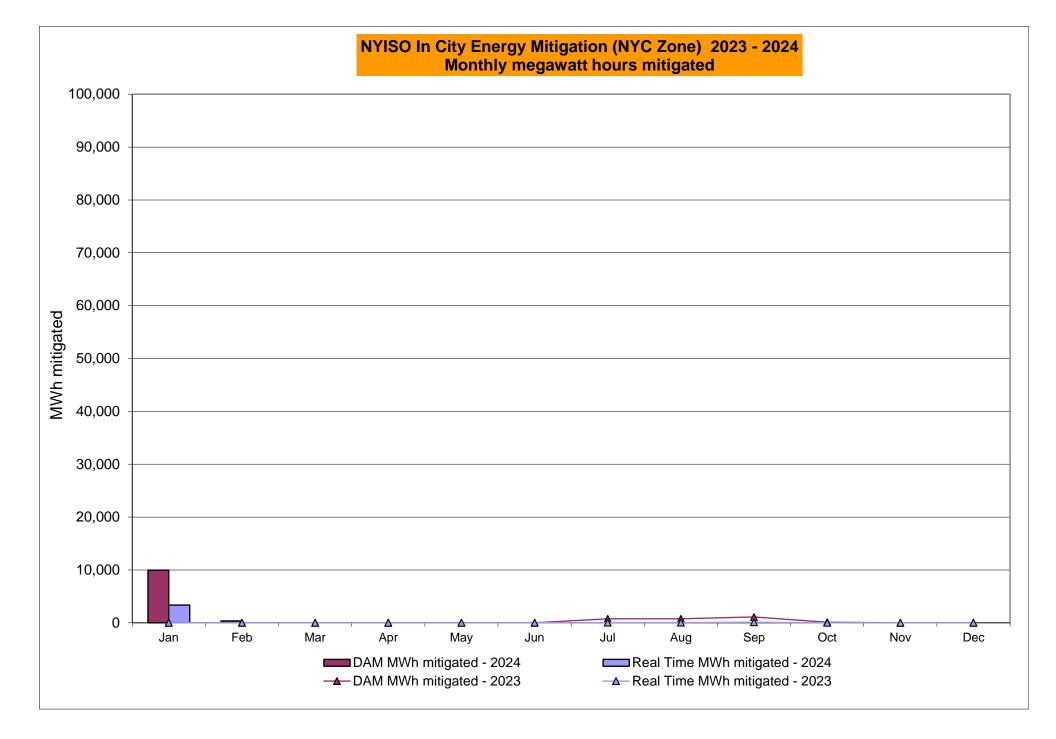

# Market Performance Highlights February 2024

- LBMP for February is \$31.33/MWh; lower than the \$65.76/MWh in January 2024 and lower than \$55.47/MWh in February 2023.
  - Day Ahead Load Weighted LBMPs and Real Time Load Weighted LBMPs are lower compared to January.
- February 2024 average year-to-date monthly cost of \$52.70/MWh is a 0.6% increase from \$52.36/MWh in February 2023.
- Average daily send-out is 409 GWh/day in February; lower than 434 GWh/day in January 2024 and higher than 408 GWh/day in February 2023.
- Natural gas prices are lower compared to the previous month. Distillate prices are higher compared to the previous month.
  - Natural Gas (Transco Z6 NY) was \$1.71/MMBtu, down from \$6.37/MMBtu in January.
  - Natural gas prices (Transco Z6 NY) are down 73.2% year-over-year.
  - Jet Kerosene Gulf Coast was \$19.92/MMBtu, up from \$19.02/MMBtu in January.
  - Jet Kerosene Gulf Coast prices are up 4.6% from last year.
  - Ultra Low Sulfur No.2 Diesel NY Harbor was \$19.84/MMBtu, up from \$19.09/MMBtu in January.
  - Distillate prices are up 4.0% year-over-year.
- Uplift per MWh is higher compared to the previous month.
  - Uplift (not including NYISO cost of operations) is (\$0.27)/MWh; higher than (\$0.76)/MWh in January.
    - Local Reliability Share is \$0.08/MWh, higher than \$0.04/MWh in January.
    - Statewide Share is (\$0.35)/MWh, higher than (\$0.80)/MWh in January.
  - TSA \$ per NYC MWh is \$0.07/MWh.
  - Total uplift costs (Schedule 1 components including NYISO Cost of Operations) are higher than January.