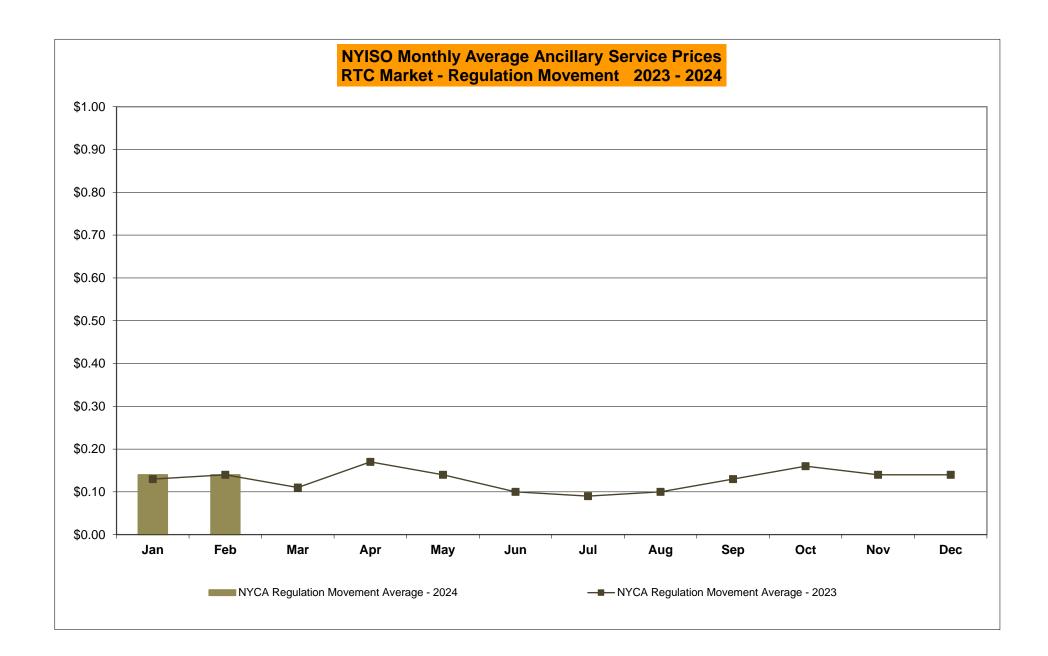

|           |                  |            | Oct-24             |           |                  |           |        |
|         | Nov-24           |           |                                                                                         |           |              |          | Nov-24           |           |         |           |                  |            | Nov-24             |           |                  |           |        |
|         | Dec-24           |           |                                                                                         |           |              | 1        | Dec-24           |           | 1       |           |                  |            | Dec-24             |           |                  |           |        |































#### NYISO Markets Ancillary Services Statistics - Unweighted Price (\$/MWH) - DAM

| 2024<br>Day Ahead Market                                                                                                                                                                                                                                                                                                                                                  | <u>January</u>                                                                                       | <u>February</u>                                                                                              | <u>March</u>                                                                                                 | <u>April</u>