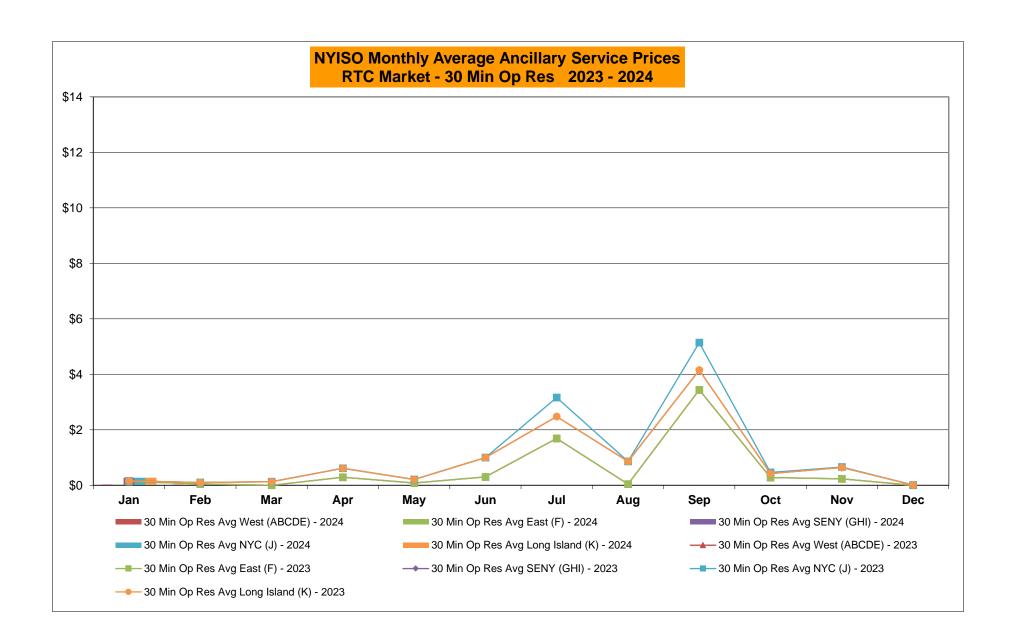

|           |                  |            | Oct-24             |           |                  |           |        |
|         | Nov-24           |           |                                                                                         |           |              |          | Nov-24           |           |         |           |                  |            | Nov-24             |           |                  |           |        |
|         | Dec-24           |           |                                                                                         |           |              | 1        | Dec-24           |           | 1       |           |                  |            | Dec-24             |           |                  |           |        |































#### NYISO Markets Ancillary Services Statistics - Unweighted Price (\$/MWH) - DAM

| 2024<br>Day Ahead Market                                                                                                                                                                                                                                                                                                                                                  | <u>January</u>                                                                                       | <u>February</u>                                                                                              | <u>March</u>                                                                                                 | <u>April<