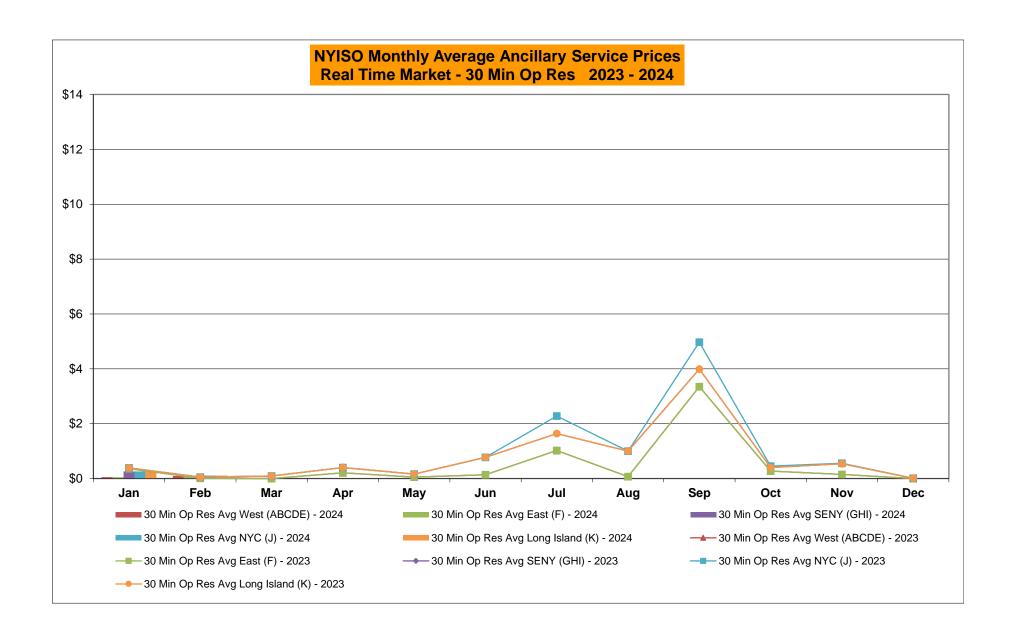

|                  |            | Oct-24             |           |                  |           |        |
|         | Nov-24           |           |                                                                                         |           |              |          | Nov-24           |           |         |           |                  |            | Nov-24             |           |                  |           |        |
|         | Dec-24           |           |                                                                                         |           |              | 1        | Dec-24           |           | 1       |           |                  |            | Dec-24             |           |                  |           |        |































#### NYISO Markets Ancillary Services Statistics - Unweighted Price (\$/MWH) - DAM

| 2024<br>Day Ahead Market                                                                                                                                                                                                                                                                                                                                                  | <u>January</u>                                                                                       | <u>February</u>                                                                                              | <u>March</u>                                                                                                 | <u>April</u>