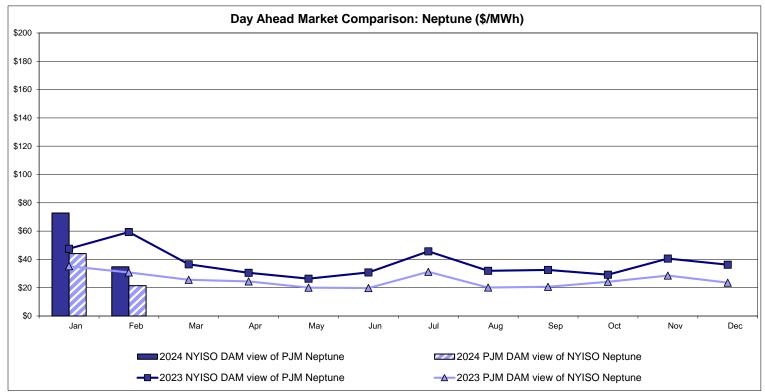

#### **NYISO Markets Transactions**

<u>April</u>

May

<u>June</u>

July

August September

October November December

<u>March</u>