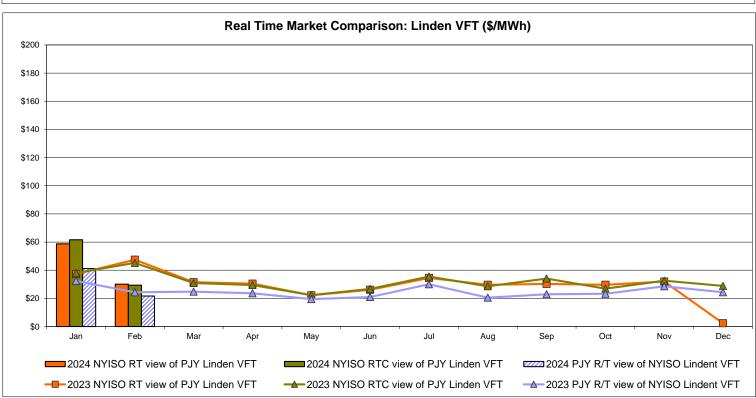

ourly Ontario Energy Price Pre-Dispatch: Projected Energy Price

#### **External Controllable Line: Cross Sound Cable (New England)**





#### Note:

ISO-NE Forecast is an advisory posting @ 18:00 day before.

The DAM and R/T prices at the Shorham 13899 interface are used for ISO-NE.

The DAM and R/T prices at the CSC interface are used for NYISO.

#### **External Controllable Line: Northport - Norwalk (New England)**





#### Note:

ISO-NE Forecast is an advisory posting @ 18:00 day before.

The DAM and R/T prices at the Northport 138 interface are used for ISO-NE.

The DAM and R/T prices at the 1385 interface are used for NYISO.

#### **External Controllable Line: Neptune (PJM)**





#### **External Comparison Hydro-Quebec**





## **External Controllable Line: Linden VFT (PJM)**





## **External Controllable Line: Hudson (PJM)**





#### **NYISO Real Time Price Correction Statistics**

| 2024<br>Hour Corrections                                                                                                                                                                                                                                                                                                                                                                                                                                            |                                                                                                                                                                                       | <u>January</u>