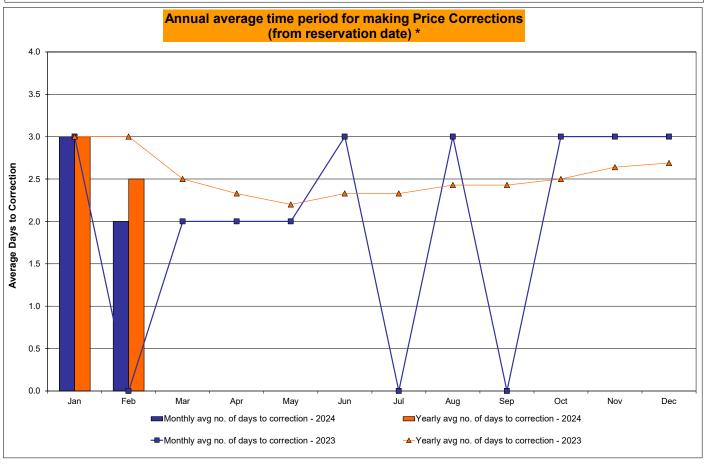

00%<br>0.16%<br>0<br>9,085<br>0.00%<br>0.04%<br>24<br>744<br>3.23%<br>1.79%<br>0.00<br>2.33 | 1<br>744<br>0.13%<br>0.15%<br>3<br>9,107<br>0.03%<br>0.04%<br>9<br>744<br>1.21%<br>1.71%<br>3.00<br>2.43 | 0<br>720<br>0.00%<br>0.14%<br>0<br>8,790<br>0.00%<br>0.04%<br>11<br>720<br>1.53%<br>1.69%<br>0.00<br>2.43 | 1<br>744<br>0.13%<br>0.14%<br>1<br>9,069<br>0.01%<br>0.04%<br>16<br>744<br>2.15%<br>1.74%<br>3.00<br>2.50 | 4<br>721<br>0.55%<br>0.17%<br>16<br>8,804<br>0.18%<br>0.05%<br>25<br>721<br>3.47%<br>1.90%<br>3.00<br>2.64 | 3<br>744<br>0.40%<br>0.19%<br>0<br>295<br>0.00%<br>0.05%<br>10<br>744<br>1.34%<br>1.85%<br>3.00<br>2.69 |

Market Mitigation and Analysis Prepared: 3/11/2024 8:11 AM

<sup>\*</sup>Calendar days from reservation date; for June 2018 forward, business days from market date









|         |                  |           |                                                                                         |           | VIII LUAI LU | au anu   | Jupp             | ny Zonai  | Janstit | o (Avera  | ge MWh/d         | uyj - 2021 | <u> </u>           |           |                  |           |        |
|---------|------------------|-----------|-----------------------------------------------------------------------------------------|-----------|--------------|----------|------------------|-----------|---------|-----------|------------------|------------|--------------------|-----------|------------------|-----------|--------|
|         |                  | Virtual L | Virtual Load Bid Virtual Supply Bid Virtual Load Bid Virtual Supply Bid Not Not Not Not |