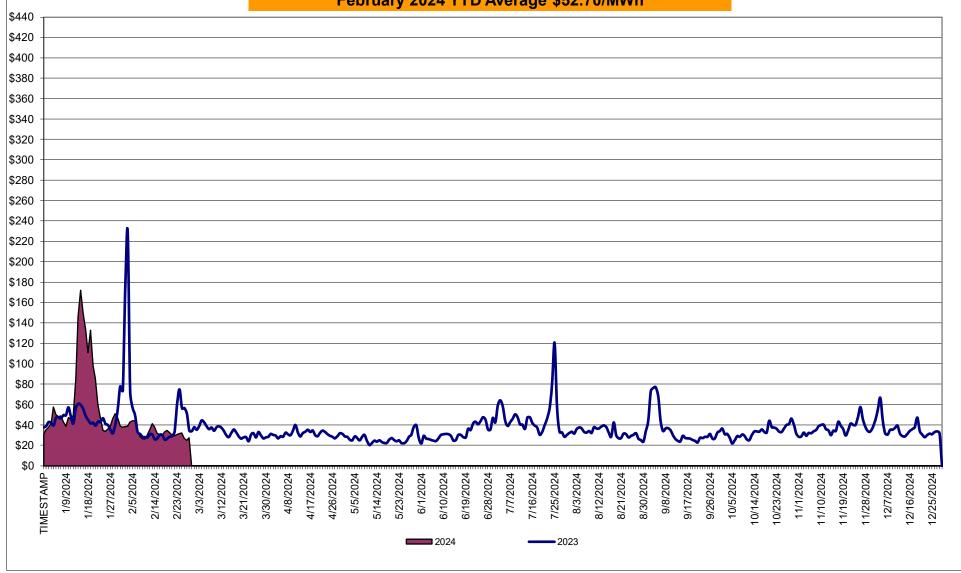

# Market Performance Highlights February 2024

- LBMP for February is \$31.33/MWh; lower than the \$65.76/MWh in January 2024 and lower than \$55.47/MWh in February 2023.
  - Day Ahead Load Weighted LBMPs and Real Time Load Weighted LBMPs are lower compared to January.
- February 2024 average year-to-date monthly cost of \$52.70/MWh is a 0.6% increase from \$52.36/MWh in February 2023.
- Average daily send-out is 409 GWh/day in February; lower than 434 GWh/day in January 2024 and higher than 408 GWh/day in February 2023.
- Natural gas prices are lower compared to the previous month. Distillate prices are higher compared to the previous month.
  - Natural Gas (Transco Z6 NY) was \$1.71/MMBtu, down from \$6.37/MMBtu in January.
  - Natural gas prices (Transco Z6 NY) are down 73.2% year-over-year.
  - Jet Kerosene Gulf Coast was \$19.92/MMBtu, up from \$19.02/MMBtu in January.
  - Jet Kerosene Gulf Coast prices are up 4.6% from last year.
  - Ultra Low Sulfur No.2 Diesel NY Harbor was \$19.84/MMBtu, up from \$19.09/MMBtu in January.
  - Distillate prices are up 4.0% year-over-year.
- Uplift per MWh is higher compared to the previous month.
  - Uplift (not including NYISO cost of operations) is (\$0.27)/MWh; higher than (\$0.76)/MWh in January.
    - Local Reliability Share is \$0.08/MWh, higher than \$0.04/MWh in January.
    - Statewide Share is (\$0.35)/MWh, higher than (\$0.80)/MWh in January.
  - TSA \$ per NYC MWh is \$0.07/MWh.
  - Total uplift costs (Schedule 1 components including NYISO Cost of Operations) are higher than January.

# Daily NYISO Average Cost/MWh (Energy & Ancillary Services)\* 2023 Annual Average \$39.12/MWh February 2023 YTD Average \$52.36/MWh February 2024 YTD Average \$52.70/MWh

<sup>\*</sup> Excludes ICAP payments.