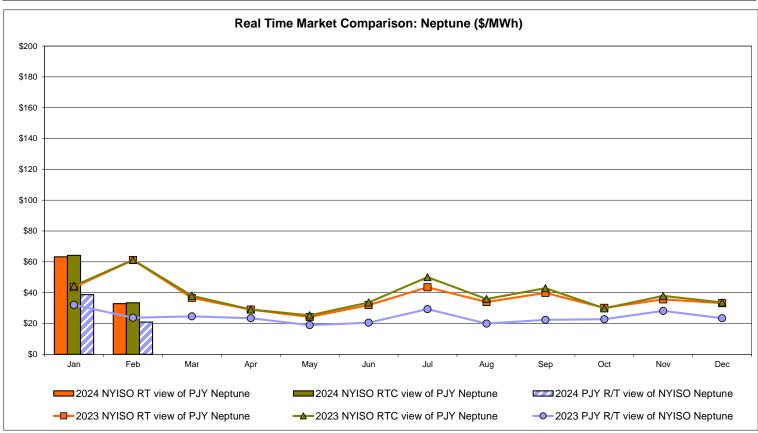

#### **NYISO Markets Transactions**

<u>April</u>

May

<u>June</u>

July

August September

October November December

<u>March</u>