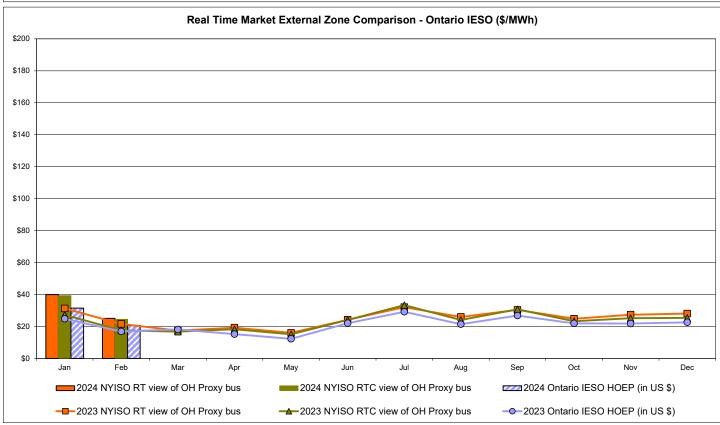

.60<br>7.36                         |
| Unweighted Price * Standard Deviation  RTC LBMP Unweighted Price *                    | Zone O<br>25.02<br>5.43 | <b>Zone M</b> 27.04 6.51 27.63 | (Import/Export)  Zone M  27.04 6.51 | Zone P<br>27.80<br>6.18  | <b>ENGLAND Zone N</b> 32.46 8.58 | CABLE<br>Controllable<br>Line<br>35.62<br>10.04 | NORWALK<br>Controllable<br>Line<br>35.27<br>9.78 | Controllable<br>Line<br>34.80<br>9.59<br>33.49 | 29.35  Controllable Line 30.56 7.32   | 29.86                                 | 26.60<br>7.36                         |

Market Mitigation and Analysis Prepared: 3/8/2024 1:05 PM

<sup>\*</sup> Straight LBMP averages

















## **External Comparison ISO-New England**





## **External Comparison PJM**





#### **External Comparison Ontario IESO**





Notes: Exchange factor used for February 2024 was 0.740743484235127 to US

HOEP: Hourly Ontario Energy Price Pre-Dispatch: Projected Energy Price

#### **External Controllable Line: Cross Sound Cable (New England)**





#### Note:

ISO-NE Forecast is an advisory posting @ 18:00 day before.

The DAM and R/T prices at the Shorham 13899 interface are used for ISO-NE.

The DAM and R/T prices at the CSC interface are used for NYISO.

#### **External Controllable Line: Northport - Norwalk (New England)**





#### Note:

ISO-NE Forecast is an advisory posting @ 18:00 day before.

The DAM and R/T prices at the Northport 138 interface are used for ISO-NE.

The DAM and R/T prices at the 1385 interface are used for NYISO.

#### **External Controllable Line: Neptune (PJM)**





#### **External Co