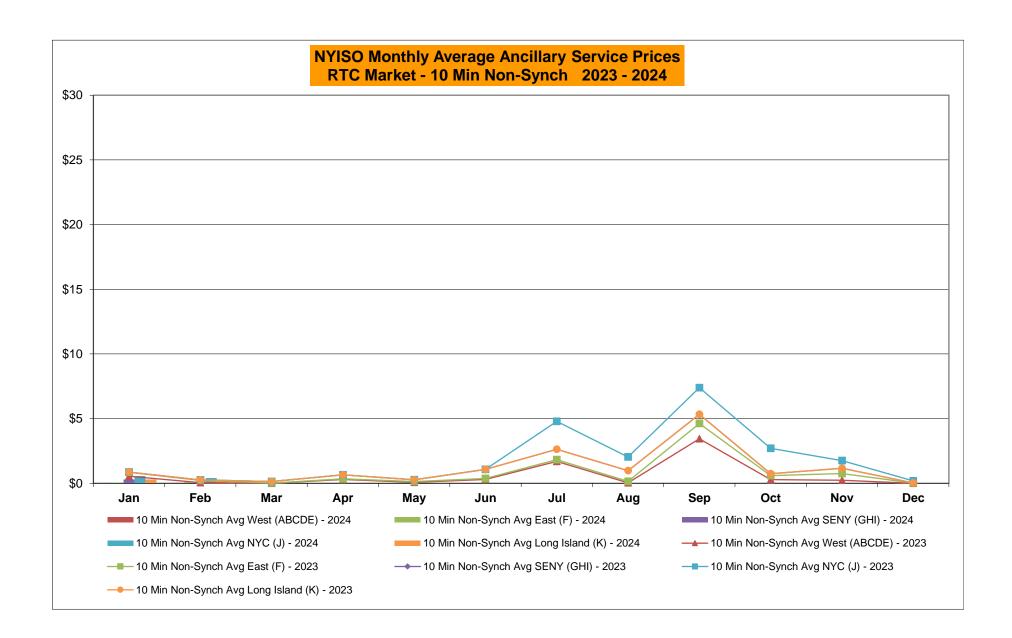

# Market Performance Highlights February 2024

- LBMP for February is \$31.33/MWh; lower than the \$65.76/MWh in January 2024 and lower than \$55.47/MWh in February 2023.
  - Day Ahead Load Weighted LBMPs and Real Time Load Weighted LBMPs are lower compared to January.
- February 2024 average year-to-date monthly cost of \$52.70/MWh is a 0.6% increase from \$52.36/MWh in February 2023.
- Average daily send-out is 409 GWh/day in February; lower than 434 GWh/day in January 2024 and higher than 408 GWh/day in February 2023.
- Natural gas prices are lower compared to the previous month. Distillate prices are higher compared to the previous month.
  - Natural Gas (Transco Z6 NY) was \$1.71/MMBtu, down from \$6.37/MMBtu in January.
  - Natural gas prices (Transco Z6 NY) are down 73.2% year-over-year.
  - Jet Kerosene Gulf Coast was \$19.92/MMBtu, up from \$19.02/MMBtu in January.
  - Jet Kerosene Gulf Coast prices are up 4.6% from last year.
  - Ultra Low Sulfur No.2 Diesel NY Harbor was \$19.84/MMBtu, up from \$19.09/MMBtu in January.
  - Distillate prices are up 4.0% year-over-year.
- Uplift per MWh is higher compared to the previous month.
  - Uplift (not including NYISO cost of operations) is (\$0.27)/MWh; higher than (\$0.76)/MWh in January.
    - Local Reliability Share is \$0.08/MWh, higher than \$0.04/MWh in January.
    - Statewide Share is (\$0.35)/MWh, higher than (\$0.80)/MWh in January.
  - TSA \$ per NYC MWh is \$0.07/MWh.
  - Total uplift costs (Schedule 1 components including NYISO Cost of Operations) are higher than January.