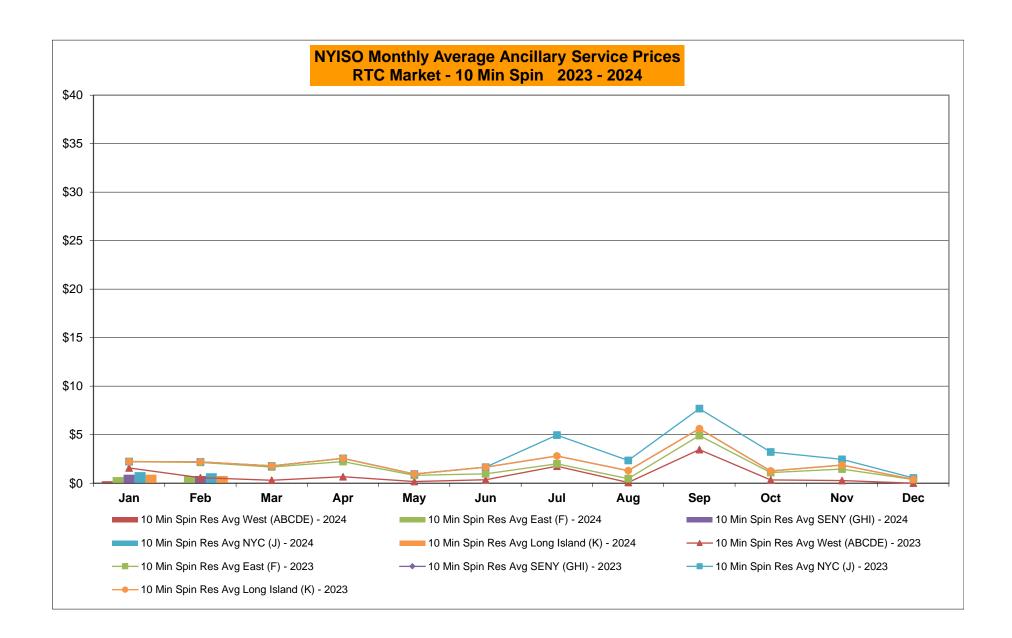

# Market Performance Highlights February 2024

- LBMP for February is \$31.33/MWh; lower than the \$65.76/MWh in January 2024 and lower than \$55.47/MWh in February 2023.
  - Day Ahead Load Weighted LBMPs and Real Time Load Weighted LBMPs are lower compared to January.
- February 2024 average year-to-date monthly cost of \$52.70/MWh is a 0.6% increase from \$52.36/MWh in February 2023.
- Average daily send-out is 409 GWh/day in February; lower than 434 GWh/day in January 2024 and higher than 408 GWh/day in February 2023.
- Natural gas prices are lower compared to the previous month. Distillate prices are higher compared to the previous month.
  - Natural Gas (Transco Z6 NY) was \$1.71/MMBtu, down from \$6.37/MMBtu in January.
  - Natural gas prices (Transco Z6 NY) are down 73.2% year-over-year.
  - Jet Kerosene Gulf Coast was \$19.92/MMBtu, up from \$19.02/MMBtu in January.
  - Jet Kerosene Gulf Coast prices are up 4.6% from last year.
  - Ultra Low Sulfur No.2 Diesel NY Harbor was \$19.84/MMBtu, up from \$19.09/MMBtu in January.
  - Distillate prices are up 4.0% year-over-year.
- Uplift per MWh is higher compared to the previous month.
  - Uplift (not including NYISO cost of operations) is (\$0.27)/MWh; higher than (\$0.76)/MWh in January.
    - Local Reliability Share is \$0.08/MWh, higher than \$0.04/MWh in January.
    - Statewide Share is (\$0.35)/MWh, higher than (\$0.80)/MWh in January.
  - TSA \$ per NYC MWh is \$0.07/MWh.
  - Total uplift costs (Schedule 1 components including NYISO Cost of Operations) are higher than January.