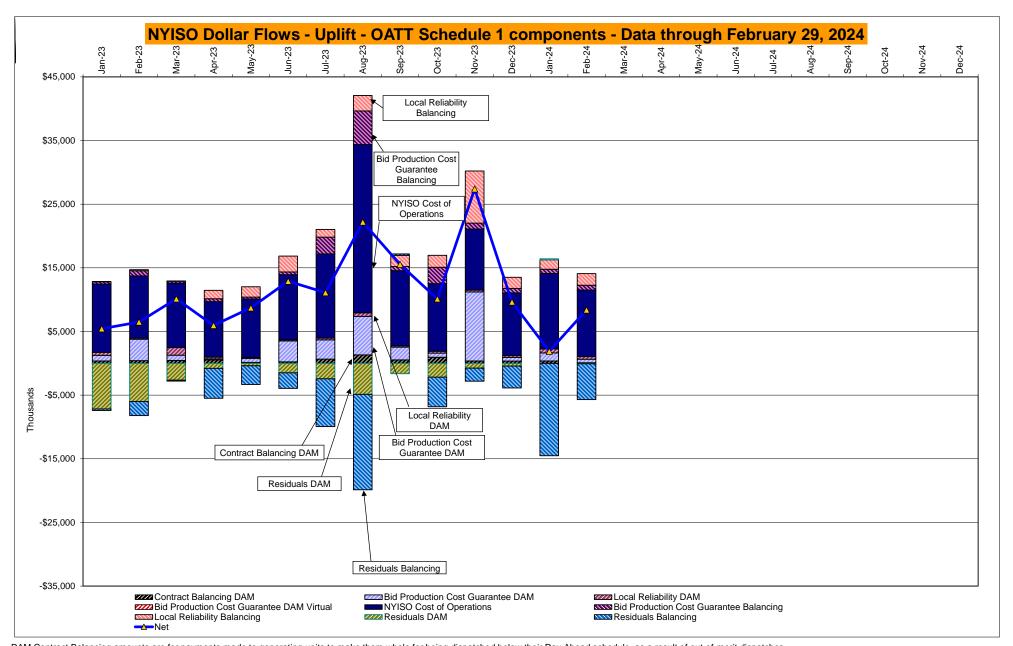

<sup>\*</sup> Excludes ICAP payments. Market Mitigation and Analysis Prepared: 3/11/2024 2:04 PM

DAM Contract Balancing amounts are for payments made to generating units to make them whole for being dispatched below their Day-Ahead schedule, as a result of out-of-merit dispatches.

DAM Bid Production Cost Guarantees for Virtual Transactions are included in the chart and are shown from the inception of Virtual Transactions. These values are small and cannot be identified on the chart.

DAM residuals consist of both energy and loss revenue collections and payments. By design, there is a net over collection of revenues due to the difference between the marginal losses paid to generation and the average losses charged to loads.