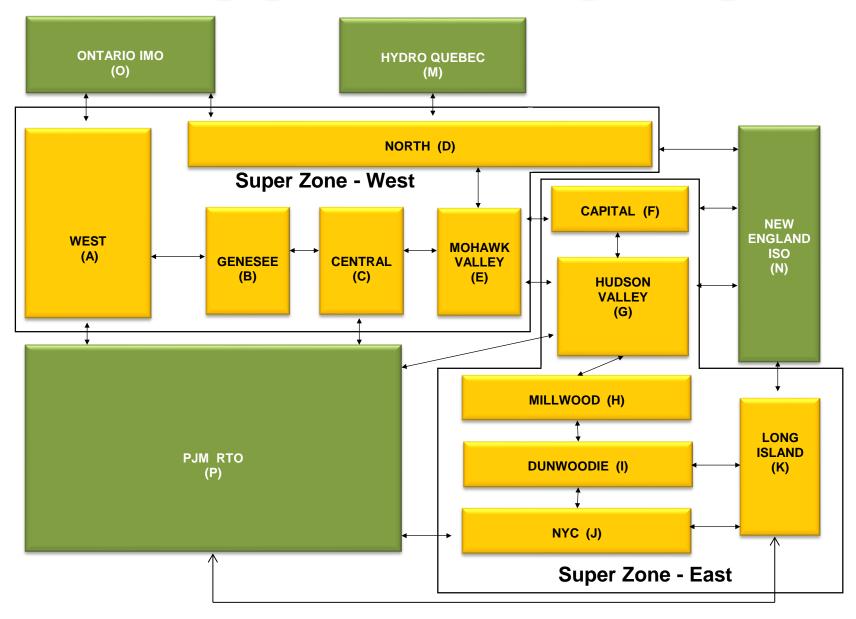

br>1.26<br>1.83<br>3.95<br>1.83<br>1.21<br>1.02<br>1.64<br>2.28<br>1.64<br>1.02 | 2.60<br>3.58<br>2.60<br>1.67<br>1.24<br>1.07<br>2.05<br>1.07<br>0.14<br>0.07<br>1.00<br>1.00<br>0.07         | 5.92<br>7.92<br>5.92<br>5.28<br>3.39<br>5.54<br>7.54<br>5.54<br>4.90<br>3.35<br>3.99<br>4.97<br>3.99<br>3.35         | 2.33<br>4.25<br>2.33<br>2.20<br>0.77<br>1.37<br>3.29<br>1.37<br>1.24<br>0.27<br>0.40<br>0.45<br>0.40<br>0.27 | 2.51<br>3.04<br>2.51<br>2.12<br>1.13<br>0.77<br>1.29<br>0.77<br>0.37<br>0.15<br>0.54<br>0.56<br>0.54         | 0.54<br>0.64<br>0.54<br>0.53<br>0.16<br>0.01<br>0.12<br>0.01<br>0.00<br>0.00<br>0.01<br>0.01<br>0.01<br>0.01                 |

## NYISO In City Energy Mitigation - AMP (NYC Zone) 2023 - 2024 Percentage of committed unit-hours mitigated









# NYISO LBMP ZONES



Market Mitigation and Analysis Prepared: 3/8/2024 1:05 PM

#### **Billing Codes for Chart C**

| Chart - C Category Name                   | <b>Billing Code</b> | Billing Category Name                                                              |
|-------------------------------------------|---------------------|------------------------------------------------------------------------------------|
| Bid Production Cost Guarantee Balancing   | 81203               | Balancing NYISO Bid Production Cost Guarantee - Internal Units                     |
| Bid Production Cost Guarantee Balancing   | 81204               | Balancing NYISO Bid Production Cost Guarantee - External Units                     |
| Bid Production Cost Guarantee Balancing   | 81205               | Balancing NYISO Bid Pro