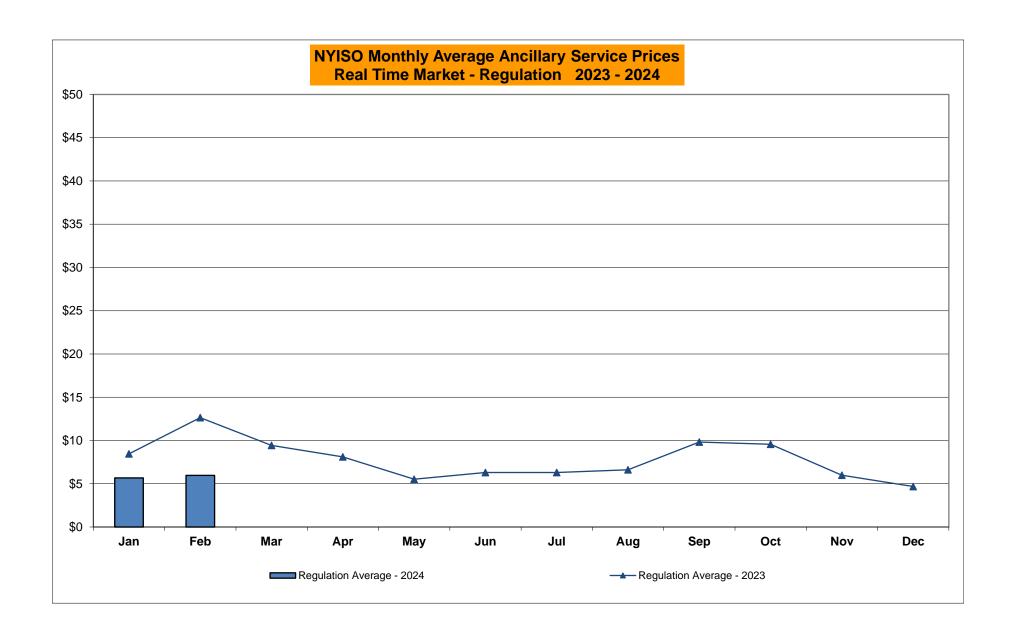

|                  |            | Oct-24             |           |                  |           |        |
|         | Nov-24           |           |                                                                                         |           |              |          | Nov-24           |           |         |           |                  |            | Nov-24             |           |                  |           |        |
|         | Dec-24           |           |                                                                                         |           |              | 1        | Dec-24           |           | 1       |           |                  |            | Dec-24             |           |                  |           |        |































#### NYISO Markets Ancillary Services Statistics - Unweighted Price (\$/MWH) - DAM

| 2024<br>Day Ahead Market                                                                                                                                                                                                                                                                                                                                                  | <u>January</u>                                                                                       | <u>February</u>                                                                                              | <u>March</u>                                                                                                 | <u>April</u>