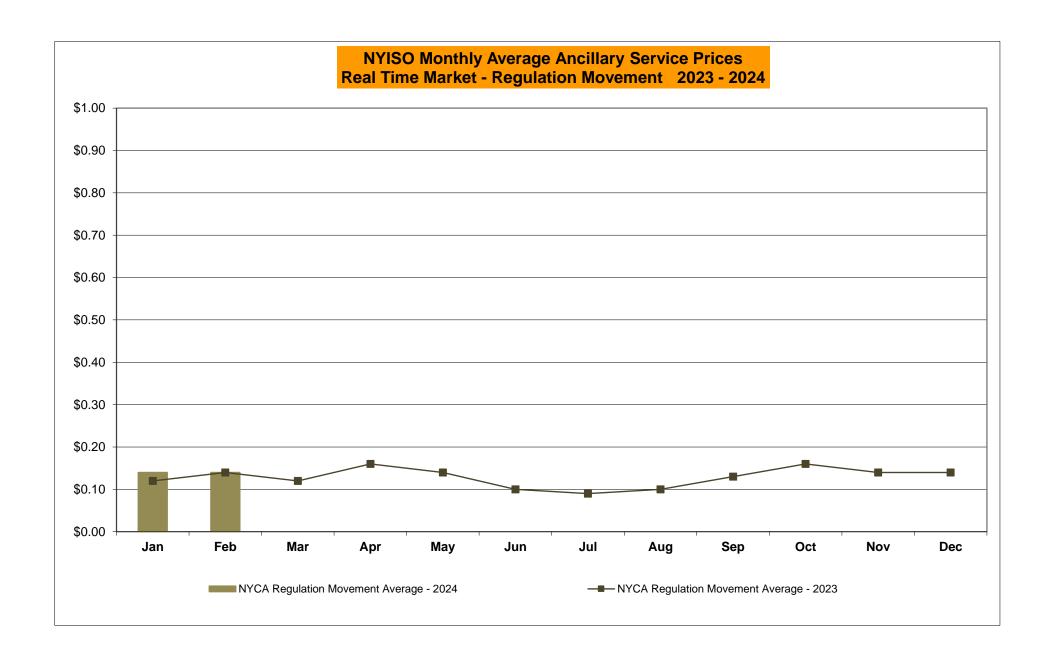

|                  |            | Oct-24             |           |                  |           |        |
|         | Nov-24           |           |                                                                                         |           |              |          | Nov-24           |           |         |           |                  |            | Nov-24             |           |                  |           |        |
|         | Dec-24           |           |                                                                                         |           |              | 1        | Dec-24           |           | 1       |           |                  |            | Dec-24             |           |                  |           |        |































#### NYISO Markets Ancillary Services Statistics - Unweighted Price (\$/MWH) - DAM

| 2024<br>Day Ahead Market                                                                                                                                                                                                                                                                                                                                                  | <u>January</u>                                                                                       | <u>February</u>                                                                                              | <u>March</u>                                                                                                 | <u>April</u>