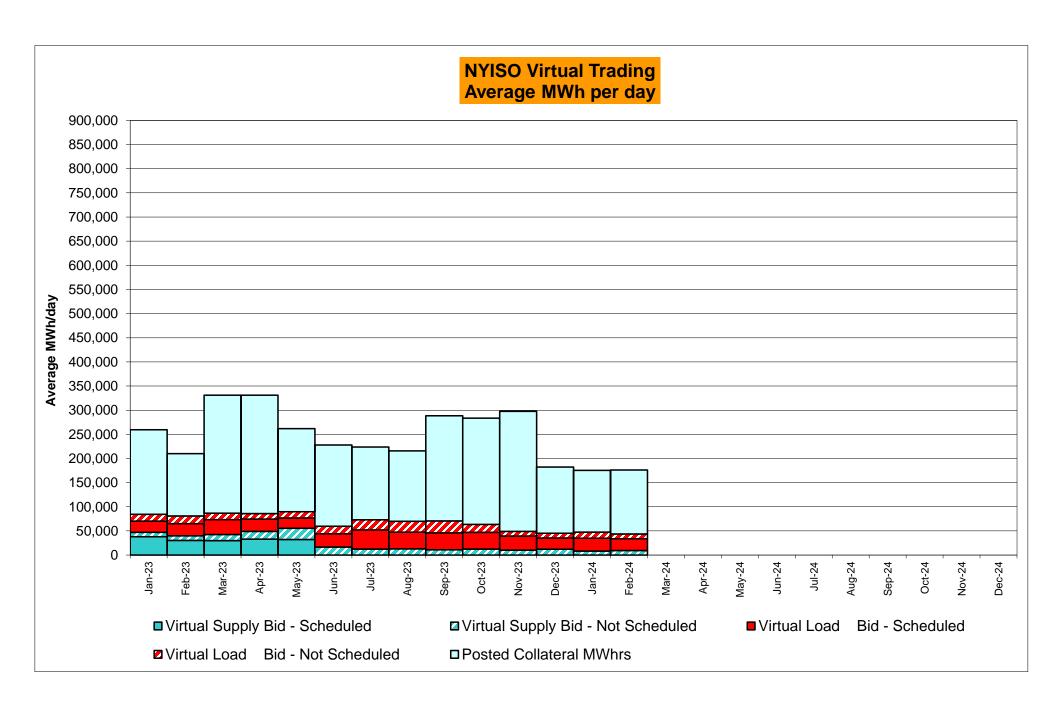

%<br>0.16%<br>0<br>9,085<br>0.00%<br>0.04%<br>24<br>744<br>3.23%<br>1.79%<br>0.00<br>2.33 | 1<br>744<br>0.13%<br>0.15%<br>3<br>9,107<br>0.03%<br>0.04%<br>9<br>744<br>1.21%<br>1.71%<br>3.00<br>2.43 | 0<br>720<br>0.00%<br>0.14%<br>0<br>8,790<br>0.00%<br>0.04%<br>11<br>720<br>1.53%<br>1.69%<br>0.00<br>2.43 | 1<br>744<br>0.13%<br>0.14%<br>1<br>9,069<br>0.01%<br>0.04%<br>16<br>744<br>2.15%<br>1.74%<br>3.00<br>2.50 | 4<br>721<br>0.55%<br>0.17%<br>16<br>8,804<br>0.18%<br>0.05%<br>25<br>721<br>3.47%<br>1.90%<br>3.00<br>2.64 | 3<br>744<br>0.40%<br>0.19%<br>0<br>295<br>0.00%<br>0.05%<br>10<br>744<br>1.34%<br>1.85%<br>3.00<br>2.69 |

Market Mitigation and Analysis Prepared: 3/11/2024 8:11 AM

<sup>\*</sup>Calendar days from reservation date; for June 2018 forward, business days from market date









|         |                  |           |                                                                                         |           | VIII LUAI LU | au anu   | Jupp             | ny Zonai  | Janstit | o (Avera  | ge MWh/d         | uyj - 2021 | <u> </u>           |           |                  |           |        |
|---------|------------------|-----------|-----------------------------------------------------------------------------------------|-----------|--------------|----------|------------------|-----------|---------|-----------|------------------|------------|--------------------|-----------|------------------|-----------|--------|
|         |                  | Virtual L | Virtual Load Bid Virtual Supply Bid Virtual Load Bid Virtual Supply Bid Not Not Not Not |