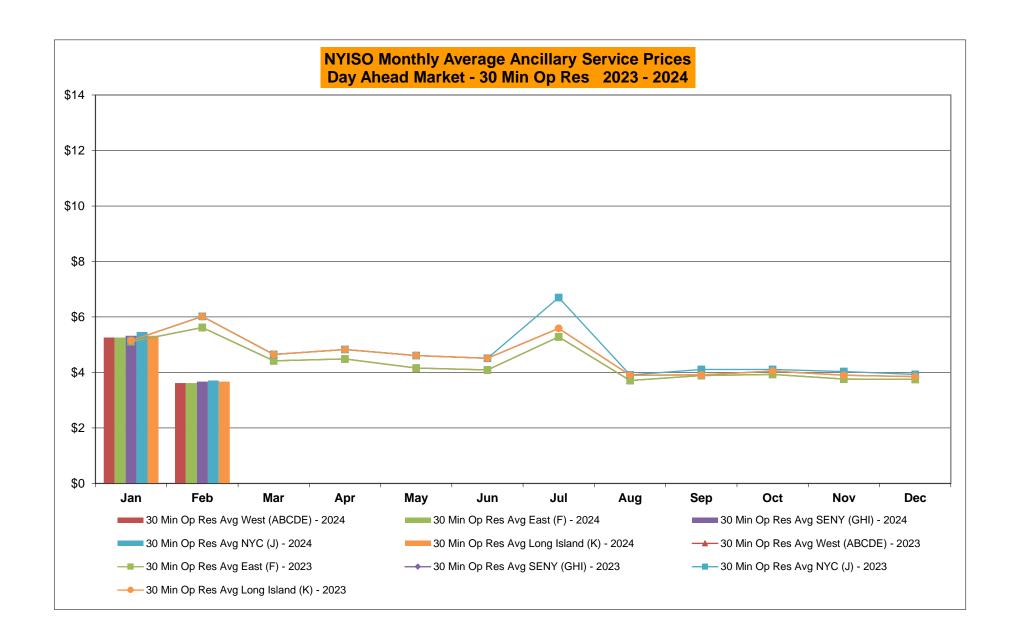

# Market Performance Highlights February 2024

- LBMP for February is \$31.33/MWh; lower than the \$65.76/MWh in January 2024 and lower than \$55.47/MWh in February 2023.
  - Day Ahead Load Weighted LBMPs and Real Time Load Weighted LBMPs are lower compared to January.
- February 2024 average year-to-date monthly cost of \$52.70/MWh is a 0.6% increase from \$52.36/MWh in February 2023.
- Average daily send-out is 409 GWh/day in February; lower than 434 GWh/day in January 2024 and higher than 408 GWh/day in February 2023.
- Natural gas prices are lower compared to the previous month. Distillate prices are higher compared to the previous month.
  - Natural Gas (Transco Z6 NY) was \$1.71/MMBtu, down from \$6.37/MMBtu in January.
  - Natural gas prices (Transco Z6 NY) are down 73.2% year-over-year.
  - Jet Kerosene Gulf Coast was \$19.92/MMBtu, up from \$19.02/MMBtu in January.
  - Jet Kerosene Gulf Coast prices are up 4.6% from last year.
  - Ultra Low Sulfur No.2 Diesel NY Harbor was \$19.84/MMBtu, up from \$19.09/MMBtu in January.
  - Distillate prices are up 4.0% year-over-year.
- Uplift per MWh is higher compared to the previous month.
  - Uplift (not including NYISO cost of operations) is (\$0.27)/MWh; higher than (\$0.76)/MWh in January.
    - Local Reliability Share is \$0.08/MWh, higher than \$0.04/MWh in January.
    - Statewide Share is (\$0.35)/MWh, higher than (\$0.80)/MWh in January.
  - TSA \$ per NYC MWh is \$0.07/MWh.
  - Total uplift costs (Schedule 1 components including NYISO Cost of Operations) are higher than January.