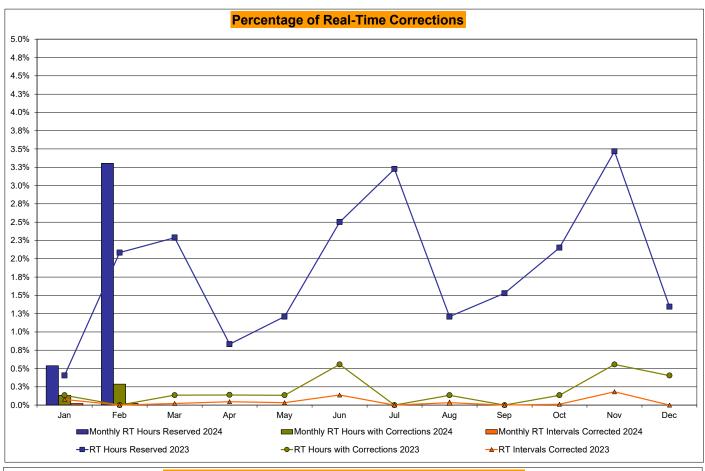

0.00%<br>0.16%<br>0<br>9,085<br>0.00%<br>0.04%<br>24<br>744<br>3.23%<br>1.79%<br>0.00<br>2.33 | 1<br>744<br>0.13%<br>0.15%<br>3<br>9,107<br>0.03%<br>0.04%<br>9<br>744<br>1.21%<br>1.71%<br>3.00<br>2.43 | 0<br>720<br>0.00%<br>0.14%<br>0<br>8,790<br>0.00%<br>0.04%<br>11<br>720<br>1.53%<br>1.69%<br>0.00<br>2.43 | 1<br>744<br>0.13%<br>0.14%<br>1<br>9,069<br>0.01%<br>0.04%<br>16<br>744<br>2.15%<br>1.74%<br>3.00<br>2.50 | 4<br>721<br>0.55%<br>0.17%<br>16<br>8,804<br>0.18%<br>0.05%<br>25<br>721<br>3.47%<br>1.90%<br>3.00<br>2.64 | 3<br>744<br>0.40%<br>0.19%<br>0<br>295<br>0.00%<br>0.05%<br>10<br>744<br>1.34%<br>1.85%<br>3.00<br>2.69 |

Market Mitigation and Analysis Prepared: 3/11/2024 8:11 AM

<sup>\*</sup>Calendar days from reservation date; for June 2018 forward, business days from market date









|         |                  |           |                                                                                         |           | VIII LUAI LU | au anu   | Jupp             | ny Zonai  | Janstit | o (Avera  | ge MWh/d         | uyj - 2021 | <u> </u>           |           |                  |           |        |
|---------|------------------|-----------|-----------------------------------------------------------------------------------------|-----------|--------------|----------|------------------|-----------|---------|-----------|------------------|------------|--------------------|-----------|------------------|-----------|--------|
|         |                  | Virtual L | Virtual Load Bid Virtual Supply Bid Virtual Load Bid Virtual Supply Bid Not Not Not Not |