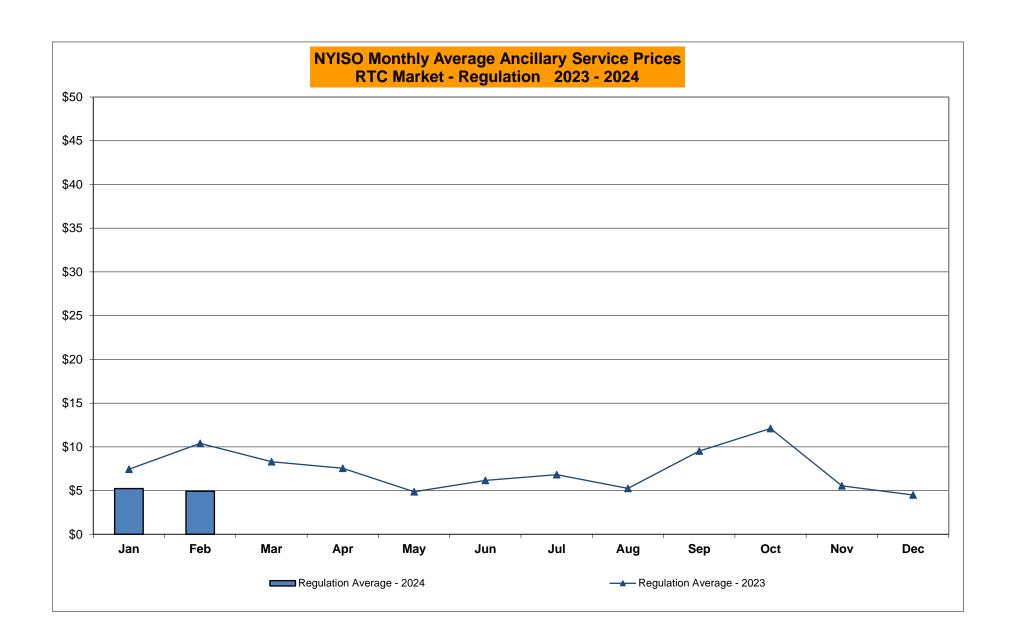

|           |                  |            | Oct-24             |           |                  |           |        |
|         | Nov-24           |           |                                                                                         |           |              |          | Nov-24           |           |         |           |                  |            | Nov-24             |           |                  |           |        |
|         | Dec-24           |           |                                                                                         |           |              | 1        | Dec-24           |           | 1       |           |                  |            | Dec-24             |           |                  |           |        |































#### NYISO Markets Ancillary Services Statistics - Unweighted Price (\$/MWH) - DAM

| 2024<br>Day Ahead Market                                                                                                                                                                                                                                                                                                                                                  | <u>January</u>                                                                                       | <u>February</u>                                                                                              | <u>March</u>                                                                                                 | <u>April</u