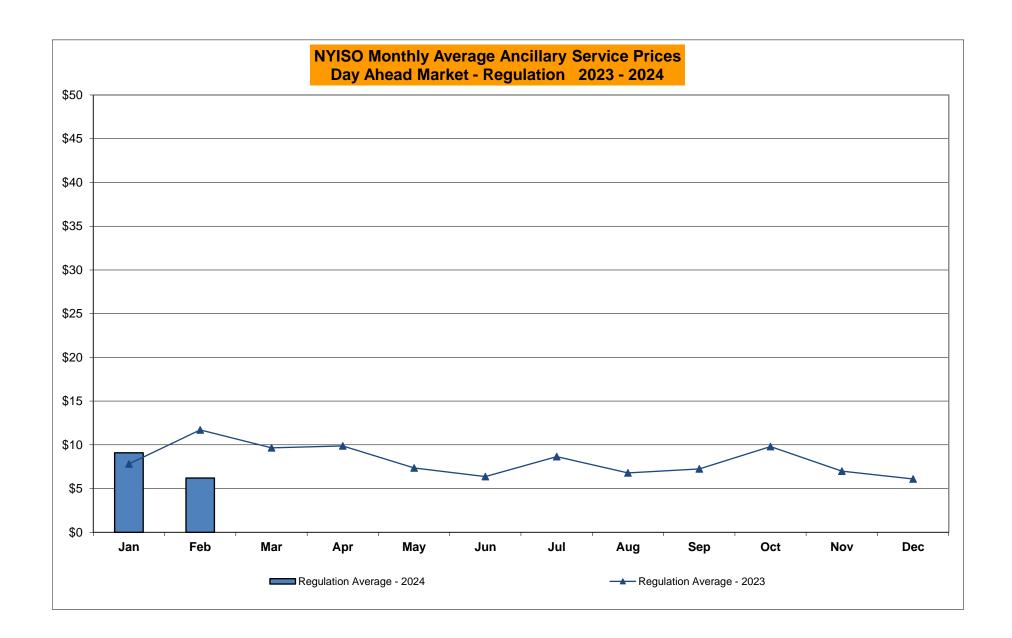

# Market Performance Highlights February 2024

- LBMP for February is \$31.33/MWh; lower than the \$65.76/MWh in January 2024 and lower than \$55.47/MWh in February 2023.
  - Day Ahead Load Weighted LBMPs and Real Time Load Weighted LBMPs are lower compared to January.
- February 2024 average year-to-date monthly cost of \$52.70/MWh is a 0.6% increase from \$52.36/MWh in February 2023.
- Average daily send-out is 409 GWh/day in February; lower than 434 GWh/day in January 2024 and higher than 408 GWh/day in February 2023.
- Natural gas prices are lower compared to the previous month. Distillate prices are higher compared to the previous month.
  - Natural Gas (Transco Z6 NY) was \$1.71/MMBtu, down from \$6.37/MMBtu in January.
  - Natural gas prices (Transco Z6 NY) are down 73.2% year-over-year.
  - Jet Kerosene Gulf Coast was \$19.92/MMBtu, up from \$19.02/MMBtu in January.
  - Jet Kerosene Gulf Coast prices are up 4.6% from last year.
  - Ultra Low Sulfur No.2 Diesel NY Harbor was \$19.84/MMBtu, up from \$19.09/MMBtu in January.
  - Distillate prices are up 4.0% year-over-year.
- Uplift per MWh is higher compared to the previous month.
  - Uplift (not including NYISO cost of operations) is (\$0.27)/MWh; higher than (\$0.76)/MWh in January.
    - Local Reliability Share is \$0.08/MWh, higher than \$0.04/MWh in January.
    - Statewide Share is (\$0.35)/MWh, higher than (\$0.80)/MWh in January.
  - TSA \$ per NYC MWh is \$0.07/MWh.
  - Total uplift costs (Schedule 1 components including NYISO Cost of Operations) are higher than January.