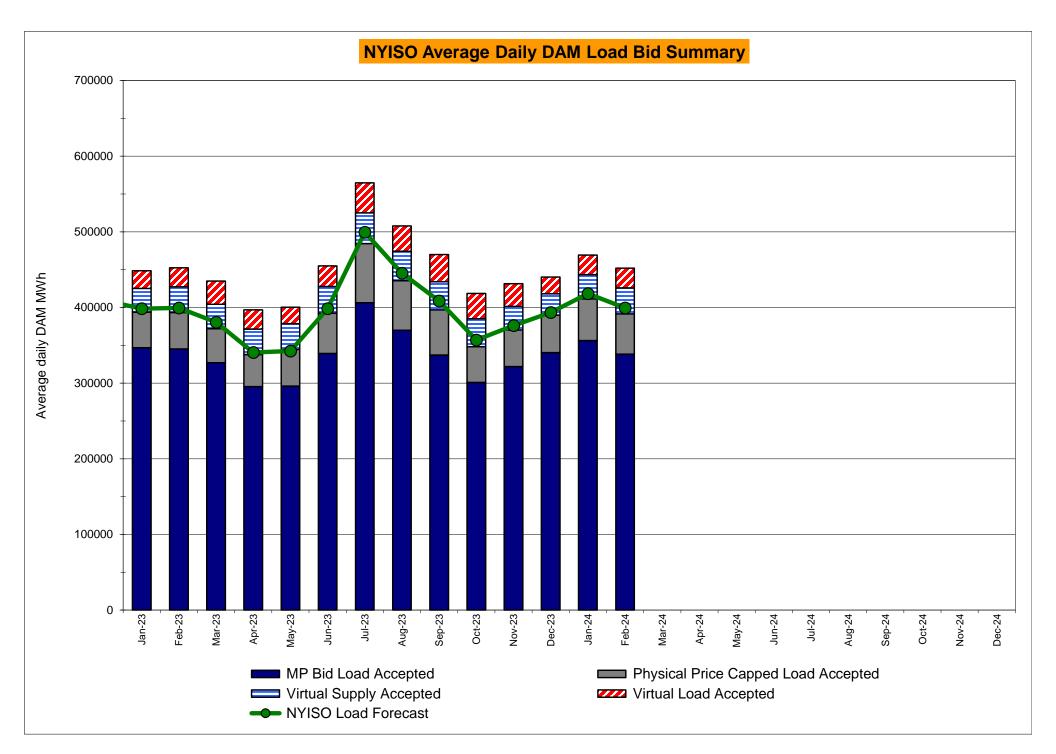

# Market Performance Highlights February 2024

- LBMP for February is \$31.33/MWh; lower than the \$65.76/MWh in January 2024 and lower than \$55.47/MWh in February 2023.
  - Day Ahead Load Weighted LBMPs and Real Time Load Weighted LBMPs are lower compared to January.
- February 2024 average year-to-date monthly cost of \$52.70/MWh is a 0.6% increase from \$52.36/MWh in February 2023.
- Average daily send-out is 409 GWh/day in February; lower than 434 GWh/day in January 2024 and higher than 408 GWh/day in February 2023.
- Natural gas prices are lower compared to the previous month. Distillate prices are higher compared to the previous month.
  - Natural Gas (Transco Z6 NY) was \$1.71/MMBtu, down from \$6.37/MMBtu in January.
  - Natural gas prices (Transco Z6 NY) are down 73.2% year-over-year.
  - Jet Kerosene Gulf Coast was \$19.92/MMBtu, up from \$19.02/MMBtu in January.
  - Jet Kerosene Gulf Coast prices are up 4.6% from last year.
  - Ultra Low Sulfur No.2 Diesel NY Harbor was \$19.84/MMBtu, up from \$19.09/MMBtu in January.
  - Distillate prices are up 4.0% year-over-year.
- Uplift per MWh is higher compared to the previous month.
  - Uplift (not including NYISO cost of operations) is (\$0.27)/MWh; higher than (\$0.76)/MWh in January.
    - Local Reliability Share is \$0.08/MWh, higher than \$0.04/MWh in January.
    - Statewide Share is (\$0.35)/MWh, higher than (\$0.80)/MWh in January.
  - TSA \$ per NYC MWh is \$0.07/MWh.
  - Total uplift costs (Schedule 1 components including NYISO Cost of Operations) are higher than January.