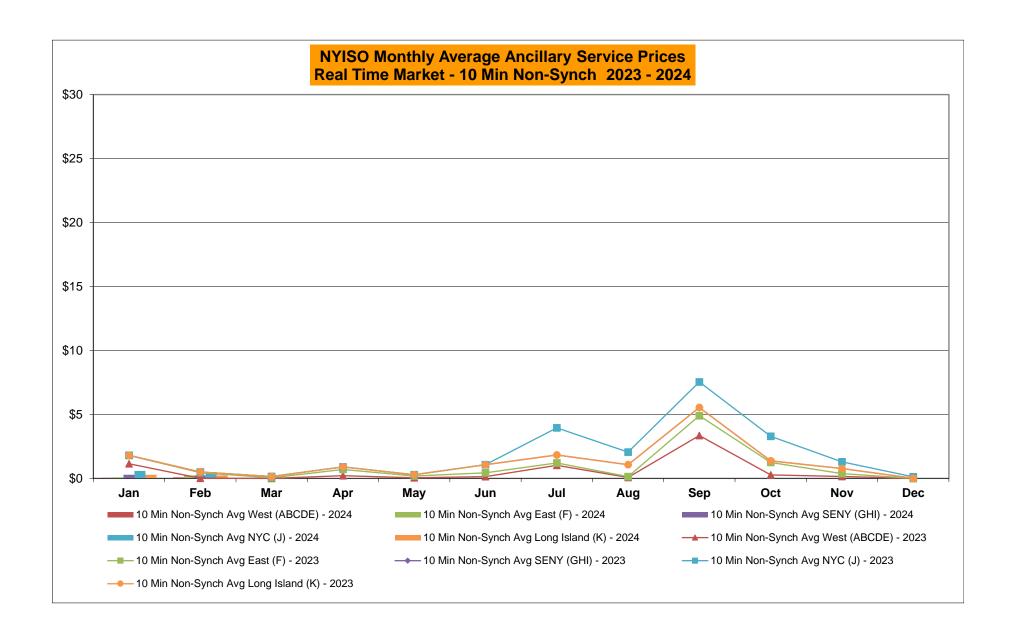

|           |                  |            | Oct-24             |           |                  |           |        |
|         | Nov-24           |           |                                                                                         |           |              |          | Nov-24           |           |         |           |                  |            | Nov-24             |           |                  |           |        |
|         | Dec-24           |           |                                                                                         |           |              | 1        | Dec-24           |           | 1       |           |                  |            | Dec-24             |           |                  |           |        |































#### NYISO Markets Ancillary Services Statistics - Unweighted Price (\$/MWH) - DAM

| 2024<br>Day Ahead Market                                                                                                                                                                                                                                                                                                                                                  | <u>January</u>                                                                                       | <u>February</u>                                                                                              | <u>March</u>                                                                                                 | <u>April</u>