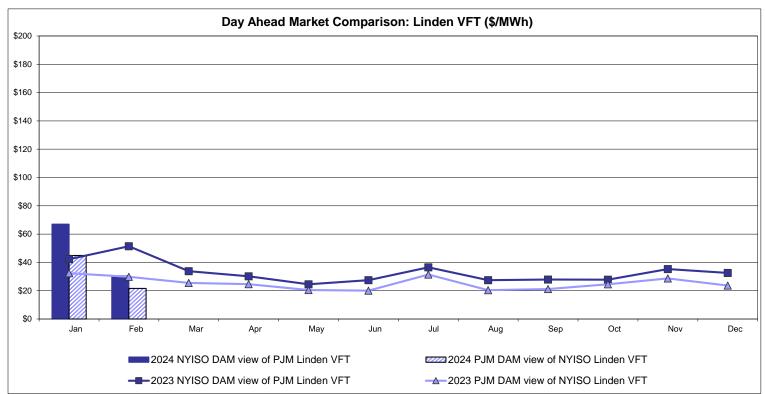

Hourly Ontario Energy Price Pre-Dispatch: Projected Energy Price

#### **External Controllable Line: Cross Sound Cable (New England)**





#### Note:

ISO-NE Forecast is an advisory posting @ 18:00 day before.

The DAM and R/T prices at the Shorham 13899 interface are used for ISO-NE.

The DAM and R/T prices at the CSC interface are used for NYISO.

#### **External Controllable Line: Northport - Norwalk (New England)**





#### Note:

ISO-NE Forecast is an advisory posting @ 18:00 day before.

The DAM and R/T prices at the Northport 138 interface are used for ISO-NE.

The DAM and R/T prices at the 1385 interface are used for NYISO.

#### **External Controllable Line: Neptune (PJM)**





#### **External Comparison Hydro-Quebec**





## **External Controllable Line: Linden VFT (PJM)**





## **External Controllable Line: Hudson (PJM)**





#### **NYISO Real Time Price Correction Statistics**

| 2024<br>Hour Corrections                                                                                                                                                                                                                                                                                                                                                                                                                                            |                                                                                                                                                                                       | <u>January</u>