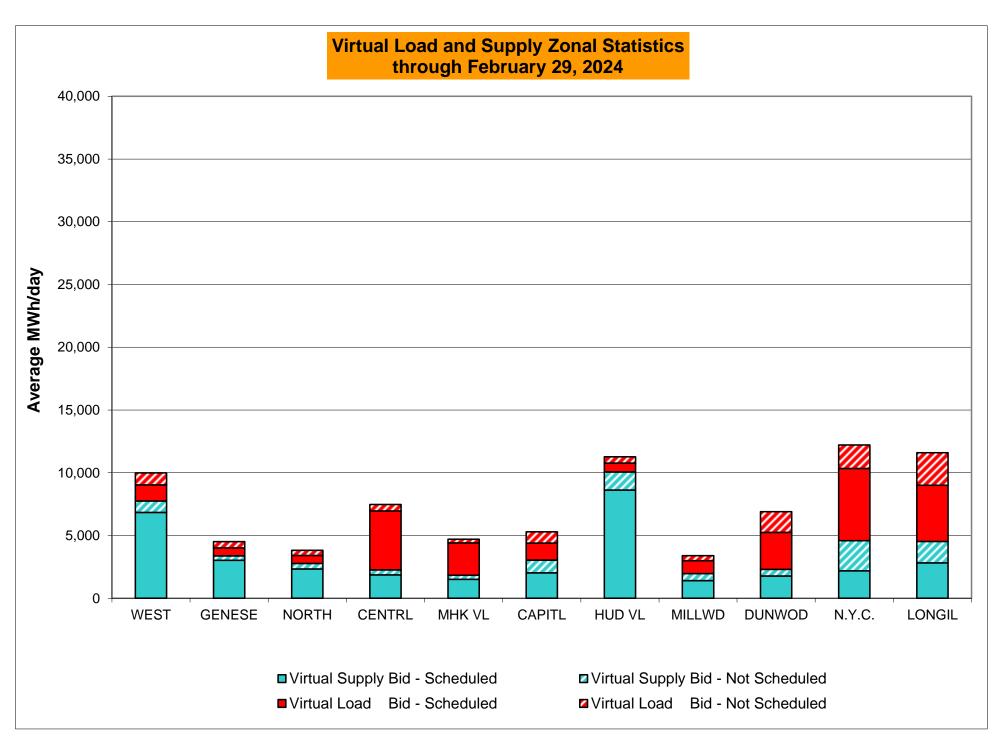

#### **NYISO Markets Transactions**

<u>April</u>

May

<u>June</u>

July

August September

October November December

<u>March</u>