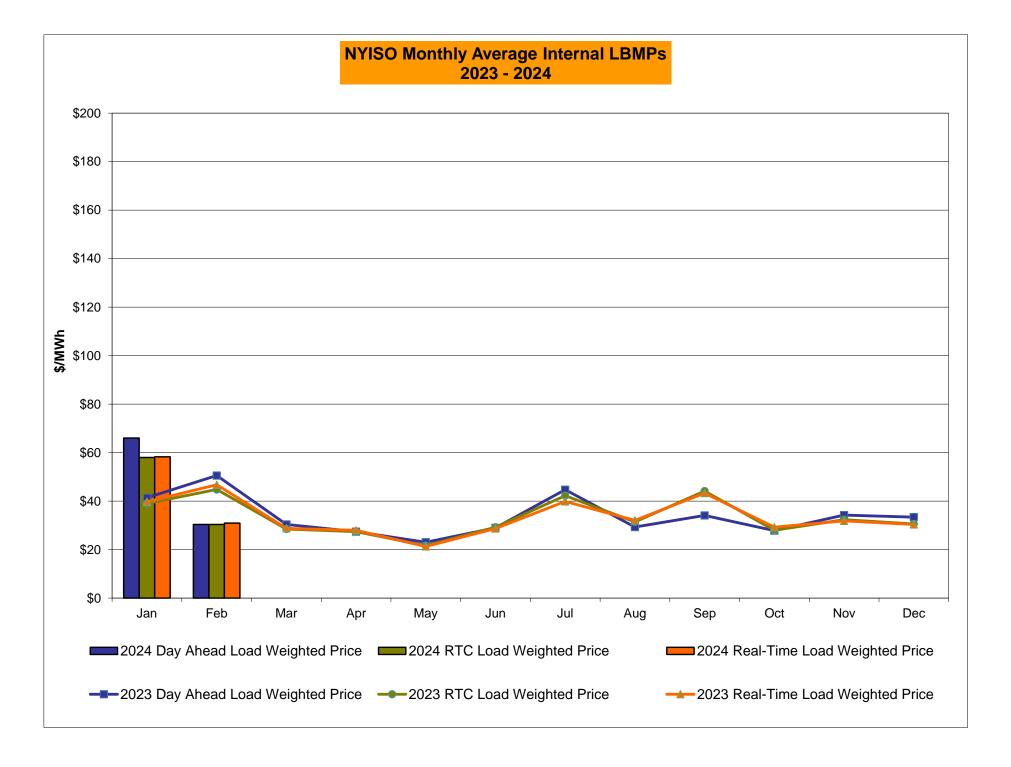

# Market Performance Highlights February 2024

- LBMP for February is \$31.33/MWh; lower than the \$65.76/MWh in January 2024 and lower than \$55.47/MWh in February 2023.
  - Day Ahead Load Weighted LBMPs and Real Time Load Weighted LBMPs are lower compared to January.
- February 2024 average year-to-date monthly cost of \$52.70/MWh is a 0.6% increase from \$52.36/MWh in February 2023.
- Average daily send-out is 409 GWh/day in February; lower than 434 GWh/day in January 2024 and higher than 408 GWh/day in February 2023.
- Natural gas prices are lower compared to the previous month. Distillate prices are higher compared to the previous month.
  - Natural Gas (Transco Z6 NY) was \$1.71/MMBtu, down from \$6.37/MMBtu in January.
  - Natural gas prices (Transco Z6 NY) are down 73.2% year-over-year.
  - Jet Kerosene Gulf Coast was \$19.92/MMBtu, up from \$19.02/MMBtu in January.
  - Jet Kerosene Gulf Coast prices are up 4.6% from last year.
  - Ultra Low Sulfur No.2 Diesel NY Harbor was \$19.84/MMBtu, up from \$19.09/MMBtu in January.
  - Distillate prices are up 4.0% year-over-year.
- Uplift per MWh is higher compared to the previous month.
  - Uplift (not including NYISO cost of operations) is (\$0.27)/MWh; higher than (\$0.76)/MWh in January.
    - Local Reliability Share is \$0.08/MWh, higher than \$0.04/MWh in January.
    - Statewide Share is (\$0.35)/MWh, higher than (\$0.80)/MWh in January.
  - TSA \$ per NYC MWh is \$0.07/MWh.
  - Total uplift costs (Schedule 1 components including NYISO Cost of Operations) are higher than January.

# NYISO Average Cost/MWh (Energy and Ancillary Services) \* from the LBMP Customer point of view

| LBMP NTAC Reserve Regulation NYISO Cost of Operations FERC Fee Recovery Uplift Uplift: Local Reliability Share Uplift: Statewide Share Voltage Support and Black Start Avg Monthly Cost  Avg YTD Cost | January 65.76 1.48 0.78 0.12 0.80 0.07 (0.76) 0.04 (0.80) 0.47 68.68 | February 31.33 1.29 0.54 0.09 0.78 0.08 (0.27) 0.08 (0.35) 0.47 34.25                                  | <u>March</u>                                                                                        | <u>April</u>                                                                                        | <u>May</u>                                                                                        | <u>June</u>                                                                                      | <u>July</u>                                                       | <u>August</u>                                                                                      | September                                                                                               | October                                                            | November                                                                                               | December                                                                                               |
|-------------------------------------------------------------------------------------------------------------------------------------------------------------------------------------------------------|----------------------------------------------------------------------|--------------------------------------------------------------------------------------------------------|-----------------------------------------------------------------------------------------------------|-----------------------------------------------------------------------------------------------------|---------------------------------------------------------------------------------------------------|--------------------------------------------------------------------------------------------------|-------------------------------------------------------------------|----------------------------------------------------------------------------------------------------|---------------------------------------------------------------------------------------------------------|--------------------------------------------------------------------|--------------------------------------------------------------------------------------------------------|--------------------------------------------------------------------------------------------------------|
| TSA \$ per NYC MWh                                                                                                                                                                                    | 0.00                                                                 | 0.07                                                                                                   |                                                                                                     |                                                                                                     |                                                                                                   |                                                                                                  |                                                                   |                                                                                                    |                                                                                                         |                                                                    |                                                                                                        |                                                                                                        |
| LBMP NTAC Reserve Regulation NYISO Cost of Operations FERC Fee Recovery Uplift Uplift: Local Reliability Share Uplift: Statewide Share Voltage Support and Black Start Avg Monthly Cost               | January 42.10 2.82 0.72 0.09 0.77 0.08 (0.38) 0.03 (0.41) 0.42 46.56 | February<br>55.47<br>1.15<br>0.90<br>0.13<br>0.77<br>0.09<br>(0.27)<br>0.03<br>(0.30)<br>0.42<br>58.58 | March<br>31.11<br>1.39<br>0.73<br>0.13<br>0.77<br>0.09<br>(0.00)<br>0.09<br>(0.10)<br>0.43<br>34.58 | April<br>28.07<br>1.72<br>0.85<br>0.15<br>0.78<br>0.10<br>(0.34)<br>0.04<br>(0.38)<br>0.43<br>31.67 | May<br>23.13<br>1.38<br>0.81<br>0.12<br>0.78<br>0.10<br>(0.13)<br>0.07<br>(0.20)<br>0.43<br>26.55 | June<br>29.85<br>1.62<br>0.69<br>0.10<br>0.78<br>0.09<br>0.09<br>0.35<br>(0.26)<br>0.43<br>33.60 | July 45.70 1.79 0.76 0.10 0.80 0.06 (0.43) 0.20 (0.62) 0.44 49.17 | August<br>29.95<br>1.74<br>0.56<br>0.09<br>0.80<br>0.07<br>0.16<br>0.19<br>(0.03)<br>0.44<br>33.76 | September<br>36.92<br>1.19<br>0.50<br>0.08<br>0.80<br>0.08<br>(0.58)<br>0.11<br>(0.68)<br>0.44<br>39.38 | October 28.10 1.43 0.77 0.18 0.79 0.09 1.35 1.44 (0.09) 0.44 33.07 | November<br>34.90<br>1.36<br>0.66<br>0.11<br>0.76<br>0.08<br>(0.11)<br>0.08<br>(0.19)<br>0.42<br>38.13 | December<br>33.67<br>1.58<br>0.59<br>0.10<br>0.78<br>0.08<br>(0.03)<br>0.03<br>(0.06)<br>0.43<br>37.14 |
| Avg YTD Cost<br>TSA \$ per NYC MWh                                                                                                                                                                    | 46.64<br>0.00                                                        | 52.36<br>0.00                                                                                          | 46.65<br>0.00                                                                                       | 43.45<br>0.00                                                                                       | 40.45<br>0.00                                                                                     | 39.27<br>0.08                                                                                    | 41.18<br>0.74                                                     | 40.13<br>0.07                                                                                      | 40.06<br>1.27                                                                                           | 39.44<br>0.00                                                      | 39.32<br>0.00                                                                                          | 39.12<br>0.00                                                                                          |