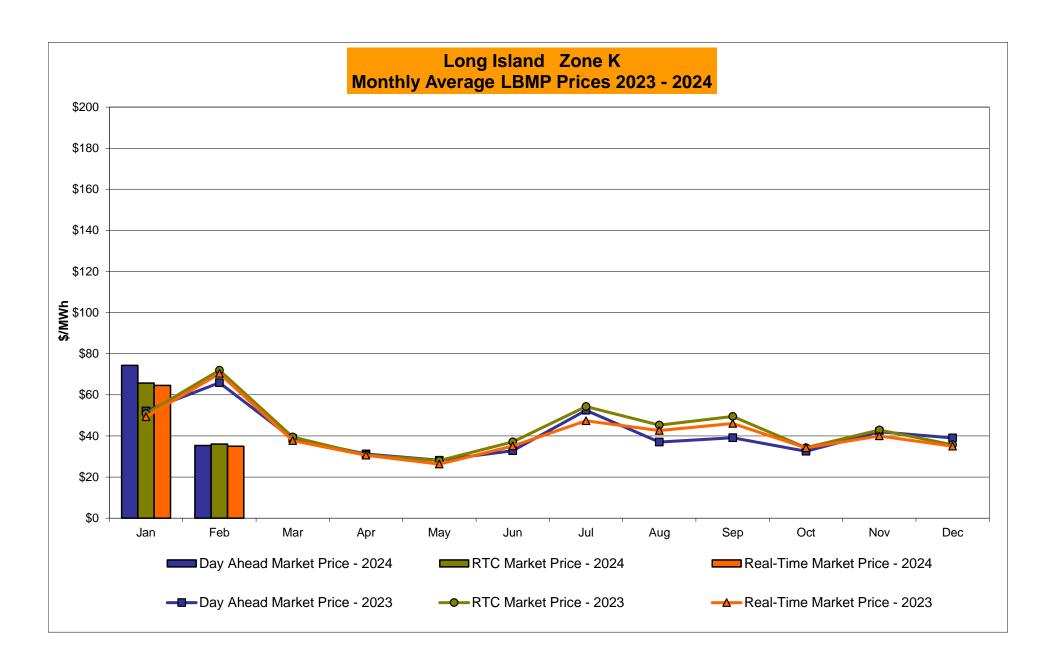

# Market Performance Highlights February 2024

- LBMP for February is \$31.33/MWh; lower than the \$65.76/MWh in January 2024 and lower than \$55.47/MWh in February 2023.
  - Day Ahead Load Weighted LBMPs and Real Time Load Weighted LBMPs are lower compared to January.
- February 2024 average year-to-date monthly cost of \$52.70/MWh is a 0.6% increase from \$52.36/MWh in February 2023.
- Average daily send-out is 409 GWh/day in February; lower than 434 GWh/day in January 2024 and higher than 408 GWh/day in February 2023.
- Natural gas prices are lower compared to the previous month. Distillate prices are higher compared to the previous month.
  - Natural Gas (Transco Z6 NY) was \$1.71/MMBtu, down from \$6.37/MMBtu in January.
  - Natural gas prices (Transco Z6 NY) are down 73.2% year-over-year.
  - Jet Kerosene Gulf Coast was \$19.92/MMBtu, up from \$19.02/MMBtu in January.
  - Jet Kerosene Gulf Coast prices are up 4.6% from last year.
  - Ultra Low Sulfur No.2 Diesel NY Harbor was \$19.84/MMBtu, up from \$19.09/MMBtu in January.
  - Distillate prices are up 4.0% year-over-year.
- Uplift per MWh is higher compared to the previous month.
  - Uplift (not including NYISO cost of operations) is (\$0.27)/MWh; higher than (\$0.76)/MWh in January.
    - Local Reliability Share is \$0.08/MWh, higher than \$0.04/MWh in January.
    - Statewide Share is (\$0.35)/MWh, higher than (\$0.80)/MWh in January.
  - TSA \$ per NYC MWh is \$0.07/MWh.
  - Total uplift costs (Schedule 1 components including NYISO Cost of Operations) are higher than January.