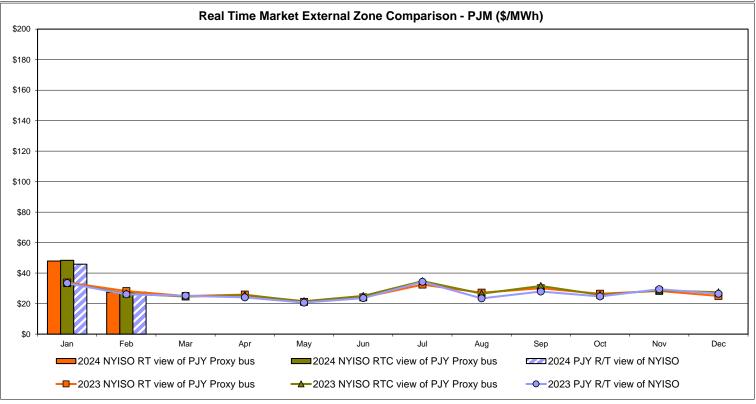

| 29.86                                 | 26.60<br>7.36                         |
| Unweighted Price * Standard Deviation  RTC LBMP Unweighted Price *                    | Zone O<br>25.02<br>5.43 | <b>Zone M</b> 27.04 6.51 27.63 | (Import/Export)  Zone M  27.04 6.51 | Zone P<br>27.80<br>6.18  | <b>ENGLAND Zone N</b> 32.46 8.58 | CABLE<br>Controllable<br>Line<br>35.62<br>10.04 | NORWALK<br>Controllable<br>Line<br>35.27<br>9.78 | Controllable<br>Line<br>34.80<br>9.59<br>33.49 | 29.35  Controllable Line 30.56 7.32   | 29.86                                 | 26.60<br>7.36                         |

Market Mitigation and Analysis Prepared: 3/8/2024 1:05 PM

<sup>\*</sup> Straight LBMP averages

















## **External Comparison ISO-New England**





## **External Comparison PJM**





#### **External Comparison Ontario IESO**





Notes: Exchange factor used for February 2024 was 0.740743484235127 to US

HOEP: Hourly Ontario Energy Price Pre-Dispatch: Projected Energy Price

#### **External Controllable Line: Cross Sound Cable (New England)**





#### Note:

ISO-NE Forecast is an advisory posting @ 18:00 day before.

The DAM and R/T prices at the Shorham 13899 interface are used for ISO-NE.

The DAM and R/T prices at the CSC interface are used for NYISO.

#### **External Controllable Line: Northport - Norwalk (New England)**





#### Note:

ISO-NE Forecast is an advisory posting @ 18:00 day before.

The DAM and R/T prices at the Northport 138 interface are used for ISO-NE.

The DAM and R/T prices at the 1385 interface are used for NYISO.

#### **External Controllabl