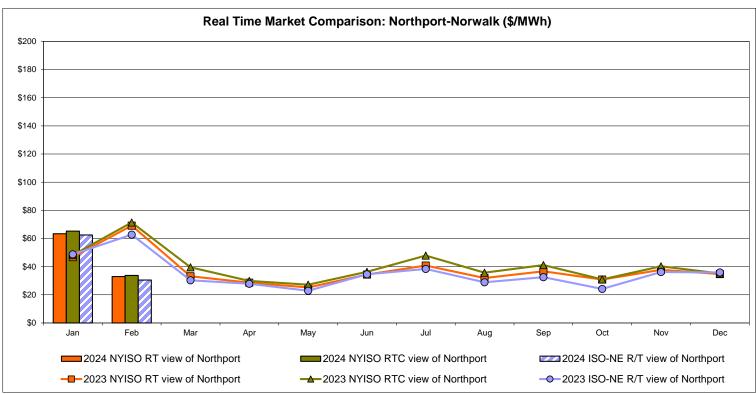

#### **NYISO Markets Transactions**

<u>April</u>

May

<u>June</u>

July

August September

October November December

<u>March</u>