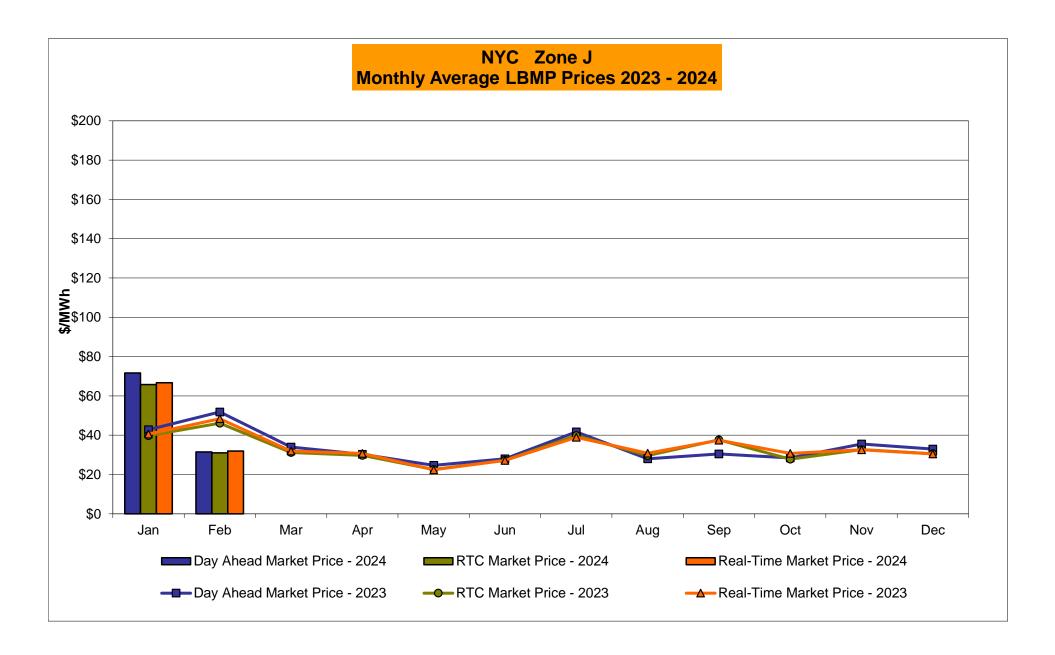

# Market Performance Highlights February 2024

- LBMP for February is \$31.33/MWh; lower than the \$65.76/MWh in January 2024 and lower than \$55.47/MWh in February 2023.
  - Day Ahead Load Weighted LBMPs and Real Time Load Weighted LBMPs are lower compared to January.
- February 2024 average year-to-date monthly cost of \$52.70/MWh is a 0.6% increase from \$52.36/MWh in February 2023.
- Average daily send-out is 409 GWh/day in February; lower than 434 GWh/day in January 2024 and higher than 408 GWh/day in February 2023.
- Natural gas prices are lower compared to the previous month. Distillate prices are higher compared to the previous month.
  - Natural Gas (Transco Z6 NY) was \$1.71/MMBtu, down from \$6.37/MMBtu in January.
  - Natural gas prices (Transco Z6 NY) are down 73.2% year-over-year.
  - Jet Kerosene Gulf Coast was \$19.92/MMBtu, up from \$19.02/MMBtu in January.
  - Jet Kerosene Gulf Coast prices are up 4.6% from last year.
  - Ultra Low Sulfur No.2 Diesel NY Harbor was \$19.84/MMBtu, up from \$19.09/MMBtu in January.
  - Distillate prices are up 4.0% year-over-year.
- Uplift per MWh is higher compared to the previous month.
  - Uplift (not including NYISO cost of operations) is (\$0.27)/MWh; higher than (\$0.76)/MWh in January.
    - Local Reliability Share is \$0.08/MWh, higher than \$0.04/MWh in January.
    - Statewide Share is (\$0.35)/MWh, higher than (\$0.80)/MWh in January.
  - TSA \$ per NYC MWh is \$0.07/MWh.
  - Total uplift costs (Schedule 1 components including NYISO Cost of Operations) are higher than January.