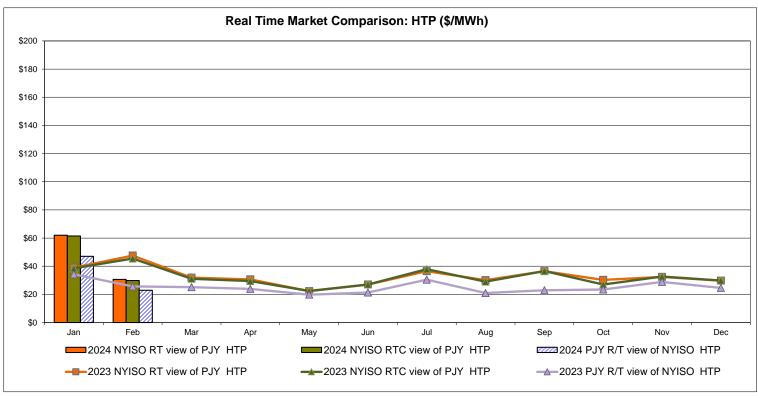

# Market Performance Highlights February 2024

- LBMP for February is \$31.33/MWh; lower than the \$65.76/MWh in January 2024 and lower than \$55.47/MWh in February 2023.
  - Day Ahead Load Weighted LBMPs and Real Time Load Weighted LBMPs are lower compared to January.
- February 2024 average year-to-date monthly cost of \$52.70/MWh is a 0.6% increase from \$52.36/MWh in February 2023.
- Average daily send-out is 409 GWh/day in February; lower than 434 GWh/day in January 2024 and higher than 408 GWh/day in February 2023.
- Natural gas prices are lower compared to the previous month. Distillate prices are higher compared to the previous month.
  - Natural Gas (Transco Z6 NY) was \$1.71/MMBtu, down from \$6.37/MMBtu in January.
  - Natural gas prices (Transco Z6 NY) are down 73.2% year-over-year.
  - Jet Kerosene Gulf Coast was \$19.92/MMBtu, up from \$19.02/MMBtu in January.
  - Jet Kerosene Gulf Coast prices are up 4.6% from last year.
  - Ultra Low Sulfur No.2 Diesel NY Harbor was \$19.84/MMBtu, up from \$19.09/MMBtu in January.
  - Distillate prices are up 4.0% year-over-year.
- Uplift per MWh is higher compared to the previous month.
  - Uplift (not including NYISO cost of operations) is (\$0.27)/MWh; higher than (\$0.76)/MWh in January.
    - Local Reliability Share is \$0.08/MWh, higher than \$0.04/MWh in January.
    - Statewide Share is (\$0.35)/MWh, higher than (\$0.80)/MWh in January.
  - TSA \$ per NYC MWh is \$0.07/MWh.
  - Total uplift costs (Schedule 1 components including NYISO Cost of Operations) are higher than January.