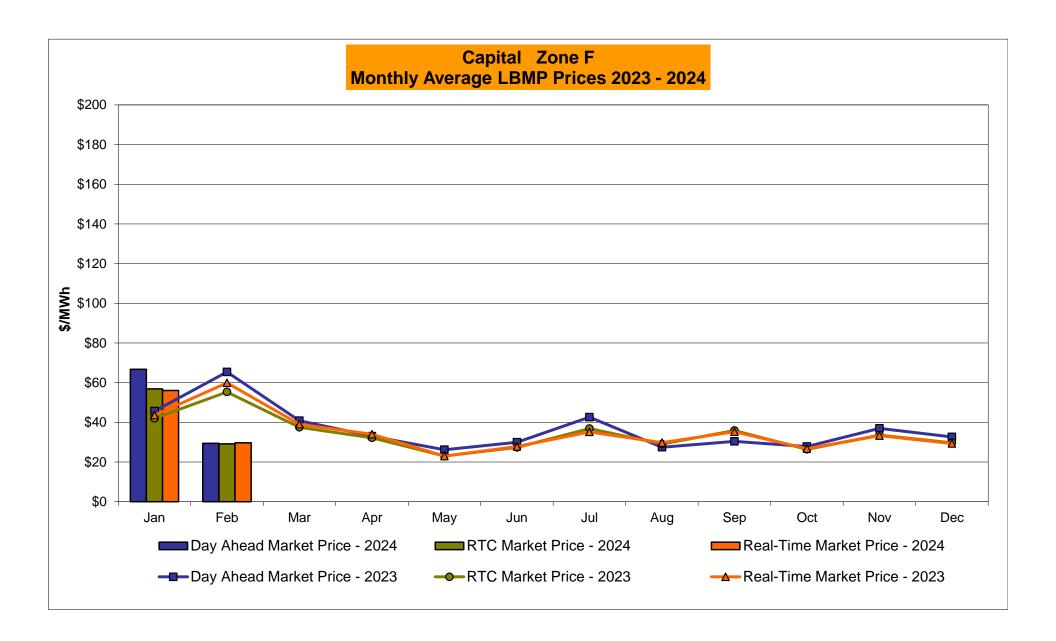

# Market Performance Highlights February 2024

- LBMP for February is \$31.33/MWh; lower than the \$65.76/MWh in January 2024 and lower than \$55.47/MWh in February 2023.
  - Day Ahead Load Weighted LBMPs and Real Time Load Weighted LBMPs are lower compared to January.
- February 2024 average year-to-date monthly cost of \$52.70/MWh is a 0.6% increase from \$52.36/MWh in February 2023.
- Average daily send-out is 409 GWh/day in February; lower than 434 GWh/day in January 2024 and higher than 408 GWh/day in February 2023.
- Natural gas prices are lower compared to the previous month. Distillate prices are higher compared to the previous month.
  - Natural Gas (Transco Z6 NY) was \$1.71/MMBtu, down from \$6.37/MMBtu in January.
  - Natural gas prices (Transco Z6 NY) are down 73.2% year-over-year.
  - Jet Kerosene Gulf Coast was \$19.92/MMBtu, up from \$19.02/MMBtu in January.
  - Jet Kerosene Gulf Coast prices are up 4.6% from last year.
  - Ultra Low Sulfur No.2 Diesel NY Harbor was \$19.84/MMBtu, up from \$19.09/MMBtu in January.
  - Distillate prices are up 4.0% year-over-year.
- Uplift per MWh is higher compared to the previous month.
  - Uplift (not including NYISO cost of operations) is (\$0.27)/MWh; higher than (\$0.76)/MWh in January.
    - Local Reliability Share is \$0.08/MWh, higher than \$0.04/MWh in January.
    - Statewide Share is (\$0.35)/MWh, higher than (\$0.80)/MWh in January.
  - TSA \$ per NYC MWh is \$0.07/MWh.
  - Total uplift costs (Schedule 1 components including NYISO Cost of Operations) are higher than January.