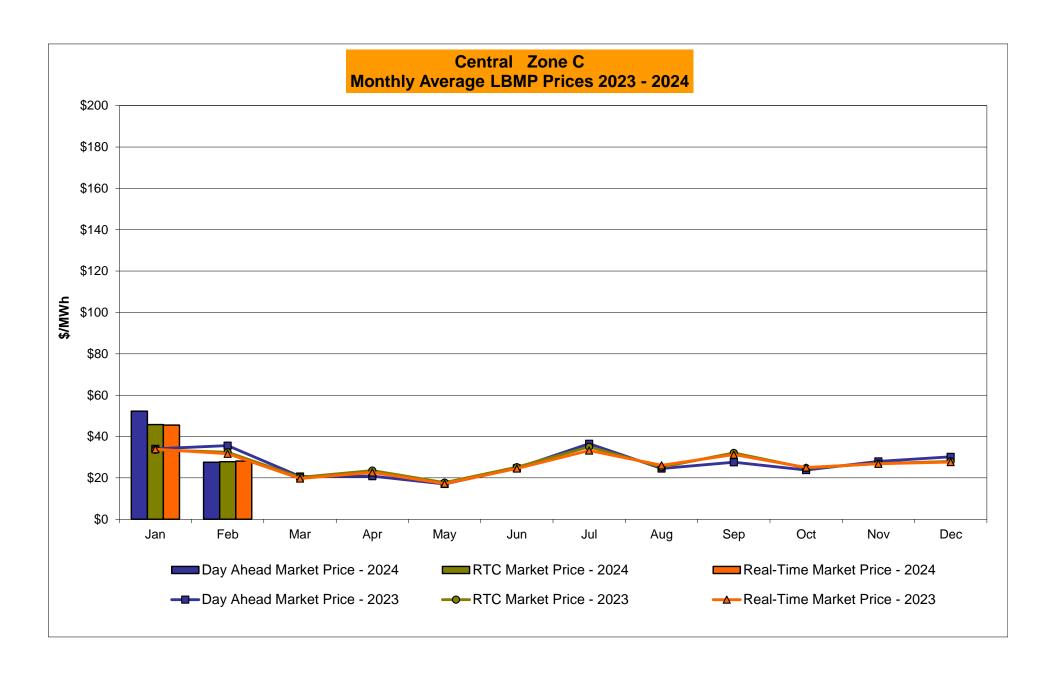

# Market Performance Highlights February 2024

- LBMP for February is \$31.33/MWh; lower than the \$65.76/MWh in January 2024 and lower than \$55.47/MWh in February 2023.
  - Day Ahead Load Weighted LBMPs and Real Time Load Weighted LBMPs are lower compared to January.
- February 2024 average year-to-date monthly cost of \$52.70/MWh is a 0.6% increase from \$52.36/MWh in February 2023.
- Average daily send-out is 409 GWh/day in February; lower than 434 GWh/day in January 2024 and higher than 408 GWh/day in February 2023.
- Natural gas prices are lower compared to the previous month. Distillate prices are higher compared to the previous month.
  - Natural Gas (Transco Z6 NY) was \$1.71/MMBtu, down from \$6.37/MMBtu in January.
  - Natural gas prices (Transco Z6 NY) are down 73.2% year-over-year.
  - Jet Kerosene Gulf Coast was \$19.92/MMBtu, up from \$19.02/MMBtu in January.
  - Jet Kerosene Gulf Coast prices are up 4.6% from last year.
  - Ultra Low Sulfur No.2 Diesel NY Harbor was \$19.84/MMBtu, up from \$19.09/MMBtu in January.
  - Distillate prices are up 4.0% year-over-year.
- Uplift per MWh is higher compared to the previous month.
  - Uplift (not including NYISO cost of operations) is (\$0.27)/MWh; higher than (\$0.76)/MWh in January.
    - Local Reliability Share is \$0.08/MWh, higher than \$0.04/MWh in January.
    - Statewide Share is (\$0.35)/MWh, higher than (\$0.80)/MWh in January.
  - TSA \$ per NYC MWh is \$0.07/MWh.
  - Total uplift costs (Schedule 1 components including NYISO Cost of Operations) are higher than January.