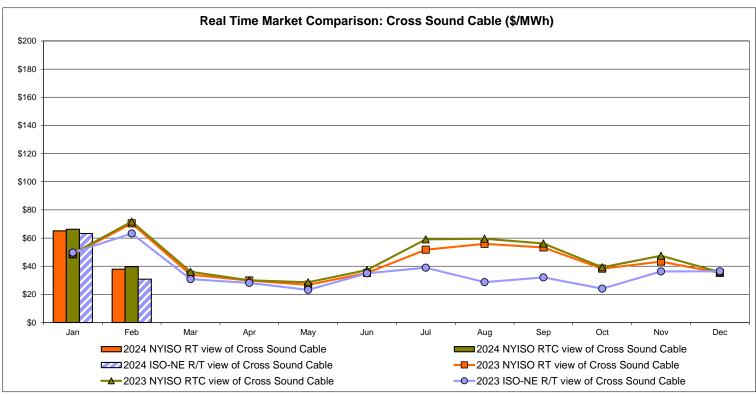

1 | Zone P<br>27.80<br>6.18  | <b>ENGLAND Zone N</b> 32.46 8.58 | CABLE<br>Controllable<br>Line<br>35.62<br>10.04 | NORWALK<br>Controllable<br>Line<br>35.27<br>9.78 | Controllable<br>Line<br>34.80<br>9.59<br>33.49 | 29.35  Controllable Line 30.56 7.32   | 29.86                                 | 26.60<br>7.36                         |

Market Mitigation and Analysis Prepared: 3/8/2024 1:05 PM

<sup>\*</sup> Straight LBMP averages

















## **External Comparison ISO-New England**





## **External Comparison PJM**





#### **External Comparison Ontario IESO**





Notes: Exchange factor used for February 2024 was 0.740743484235127 to US

HOEP: Hourly Ontario Energy Price Pre-Dispatch: Projected Energy Price

#### **External Controllable Line: Cross Sound Cable (New England)**





#### Note:

ISO-NE Forecast is an advisory posting @ 18:00 day before.

The DAM and R/T prices at the Shorham 13899 interface are used for ISO-NE.

The DAM and R/T prices at the CSC interface are used for NYISO.

#### **External Controllable Line: Northport - Norwalk (New England)**





#### Note:

ISO-NE Forecast is an advisory posting @ 18:00 day before.

The DAM and R/T prices at the Northport 138 interface are used for ISO-NE.

The DAM and R/T prices at the 1385 interface are used for NYISO.

#### **External Controllable Line: Neptune (PJM)**





#### **External Comparison Hydro-Quebec**





## **External Controllable Line: Linden VFT (PJM)**





## **External Controllable Line: Hudson (PJM)**





#### **NYISO Real Time Price Correction Statistics**

| 2024<br>Hour Corrections